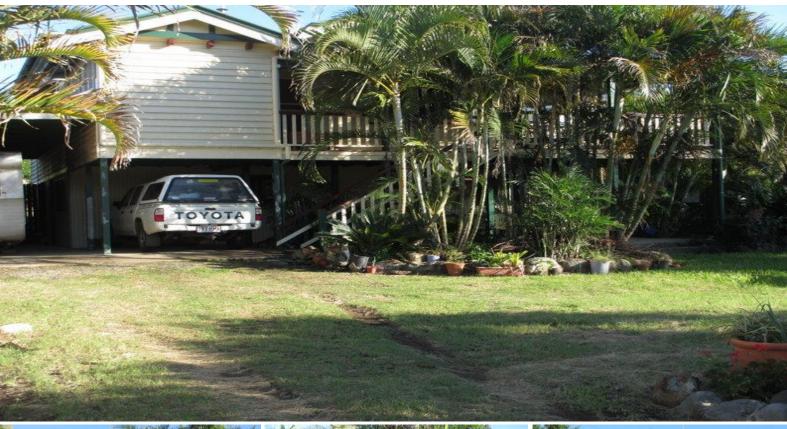

## Good position.- Aratula

Check the options here. Located next to the Aratula butchery & 2 doors from the BP service station with Highway frontage is this very respectable highset timber home on 1,012 m2. This character home has 4 b/rooms, open plan dining/lounge, eat in kitchen, large bath room, office & front veranda. There is a wood heater & air con. Down stairs is a large rumpus room & possible extra b/room as well as covered sitting area. The block is fenced & parking is provided for 3 vehicles.