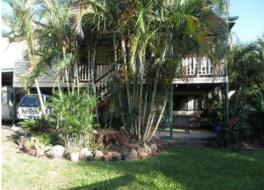

## Good position.- Aratula

Check the options here. Located next to the Aratula butchery & 2 doors from the BP service station with Highway frontage is this very respectable highset timber home on 1,012 m2. This character home has 4 b/rooms, open plan dining/lounge, eat in kitchen, large bath room, office & front veranda. There is a wood heater & air con. Down stairs is a large rumpus room & possible extra b/room as well as covered sitting area. The block is fenced & parking is provided for 3 vehicles.