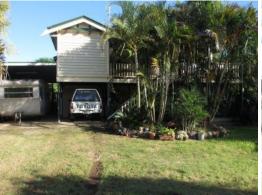

## Good position.- Aratula

Check the options here. Located next to the Aratula butchery & 2 doors from the BP service station with Highway frontage is this very respectable highset timber home on 1,012 m2. This character home has 4 b/rooms, open plan dining/lounge, eat in kitchen, large bath room, office & front veranda. There is a wood heater & air con. Down stairs is a large rumpus room & possible extra b/room as well as covered sitting area. The block is fenced & parking is provided for 3 vehicles.