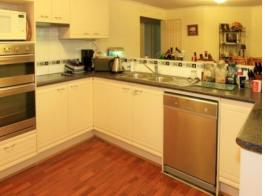

## Top of the range house. Top of the range views

This immaculate 4 b/room brick home is well above average. Extra large living areas with large windows taking advantage of the views. Dream kitchen, ensuite, 2 separate decks & double garage with auto doors.The 1,000 m2 block is fully retained & has established gardens. Many features include laminate timber flooring, solar hot water, 1.5 kw solar power system, air con to name a few.You will not be disappointed on inspection. Very reasonable asking price. \$420,000