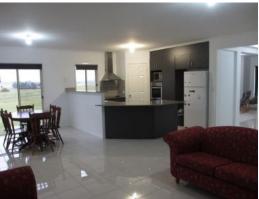

## Perfect family home

One of the best positions in beautiful Boonah. This near new home is on 5,111 m2 of near level land with outstanding views. Designed to accommodate a large family it has a great kitchen (caeser stone benches) d/washer etc, dining area, formal lounge, large family room (space for a pool table), 5 b/rooms, activity room which is adjacent to 3 of the b/rooms, ensuite, double lockup garage & large covered ent area. This home has 9 ft ceilings, fans in all b/rooms, tiled & carpeted throughout & insulation in the ceiling. A quality product, fully fenced & a large inground concrete tank. Not to be missed. \$575,000