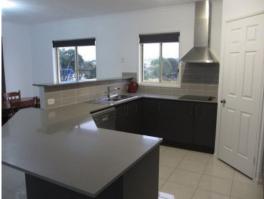

## Perfect family home

One of the best positions in beautiful Boonah. This near new home is on 5,111 m2 of near level land with outstanding views. Designed to accommodate a large family it has a great kitchen (caeser stone benches) d/washer etc, dining area, formal lounge, large family room (space for a pool table), 5 b/rooms, activity room which is adjacent to 3 of the b/rooms, ensuite, double lockup garage & large covered ent area. This home has 9 ft ceilings, fans in all b/rooms, tiled & carpeted throughout & insulation in the ceiling. A quality product, fully fenced & a large inground concrete tank. Not to be missed. \$575,000