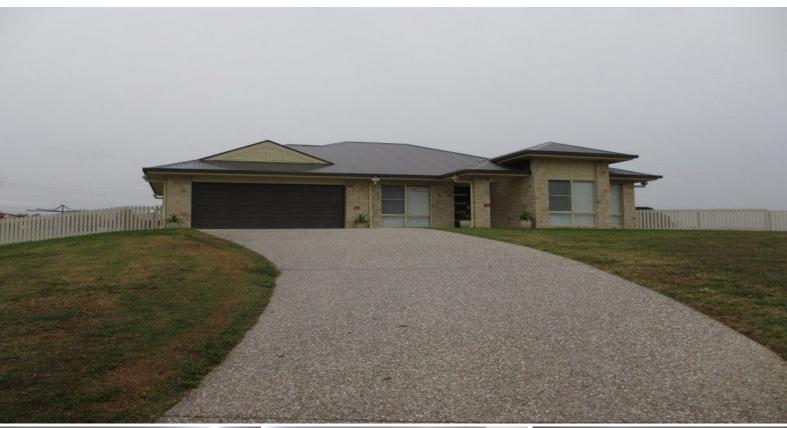

4 Cooper Court BOONAH, QLD

□ 5 □

ı∐ 5111 m2

## Perfect family home

One of the best positions in beautiful Boonah. This near new home is on 5,111 m2 of near level land with outstanding views. Designed to accommodate a large family it has a great kitchen (caeser stone benches) d/washer etc, dining area, formal lounge, large family room (space for a pool table), 5 b/rooms, activity room which is adjacent to 3 of the b/rooms, ensuite, double lockup garage & large covered ent area. This home has 9 ft ceilings, fans in all b/rooms, tiled & carpeted throughout & insulation in the ceiling. A quality product, fully fenced & a large inground concrete tank. Not to be missed. \$575,000