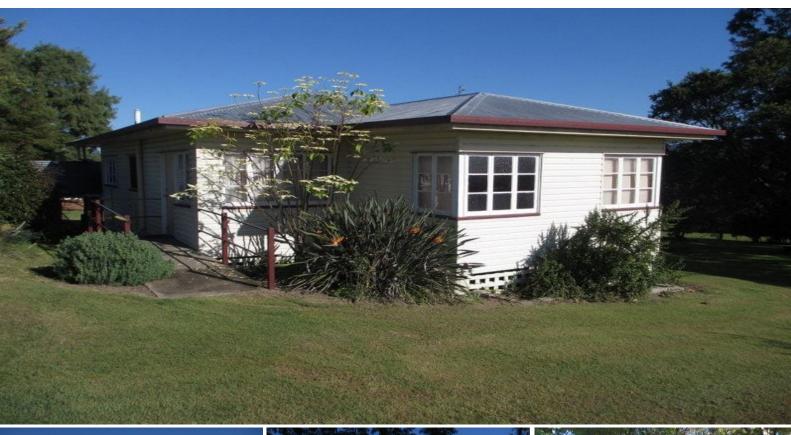

## **Great Investment Opportunity**

? Standing on a large (2,307 m2) corner block this original mid set timber home presents in good condition. There are 2 built in b/rooms, modern kitchen, large lounge/dining, good bathroom & utility room suitable for office or possible extra sleeping area. Laundry & 2 nd toilet are down 3 steps leading to outdoors. There is a single lock up garage & a garden shed. This home has a ramp entry & shower suitable for a disabled person. We urge you to make your own inquiries re possible sub-division of this large corner block. This home would be suitable for a large variety of buyers from the investor to the elderly. Arrange an inspection to avoid disappointment.