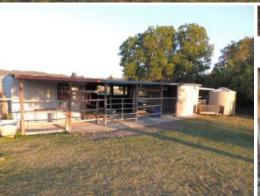

## Superb Little Horse property

This beautiful property is set on just under 3 acres and is only 5 minutes to Beaudesert town centre. The very tidy lowset 4 bedroom brick home is in immaculate condition and is surrounded by some very good sheds and horse infrastructure. The property is very well fenced and has 4 internal paddocks with some stables, round yard, tack shed and storage sheds. There is a very large outdoor entertaining area on the back of the house along with a fenced dog yard and a large vegie garden.