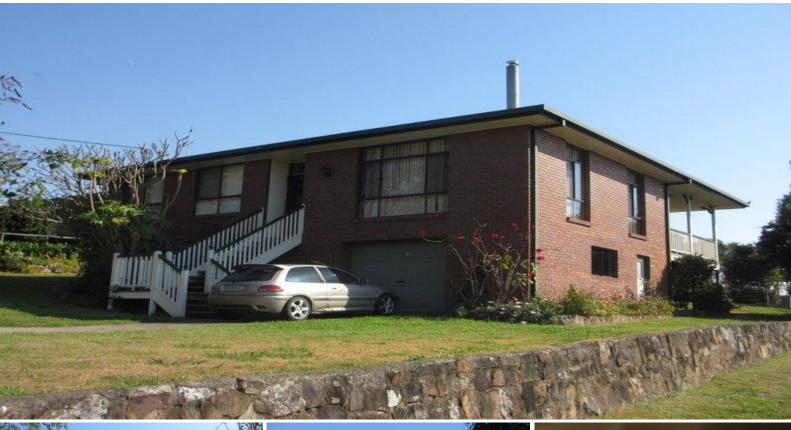

## Great family home bigger & better than most

This home is located on a 934 m2 elevated block in a premium area of Boonah. The split level home has 5 b/rooms (main with ensuite) kitchen, open plan dining/family room, lounge & covered northerly facing ent area. The home has air con & wood heater in lounge. Parking & storage is provided under the house. This is a well constructed home in a good area. Great views. Solid tenants in place if you are thinking of investment. \$365,000