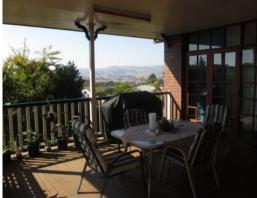

## Great family home bigger & better than most

This home is located on a 934 m2 elevated block in a premium area of Boonah. The split level home has 5 b/rooms (main with ensuite) kitchen, open plan dining/family room, lounge & covered northerly facing ent area. The home has air con & wood heater in lounge. Parking & storage is provided under the house. This is a well constructed home in a good area. Great views. Solid tenants in place if you are thinking of investment. \$365,000