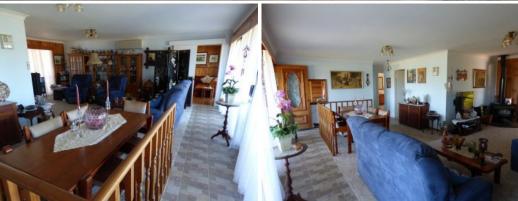

## Proceed to Paradise -

This attractive package on 4,765 m2 of elevated land is as good as it gets. The colonial style home has veranda on all sides with timber walls & metal roof. Internally the tiled kitchen has New Guinea Rosewood cupboards & stone bench tops, 2 way bath room with spa bath, 2 large b/rooms, & extra spacious lounge/dining areas plus family room. Many features include new carpet in b/rooms, air con. & fans. A well maintained in ground pool will give you the feel of living in a holiday resort. The lovely gardens with mature trees are watered from both rain water tanks & connection to Roadvale Rural Water Scheme. A separate fenced paddock should handle a pony & there is a large 12 x 6 metre shed with power connected. A very desirable property. \$399,000