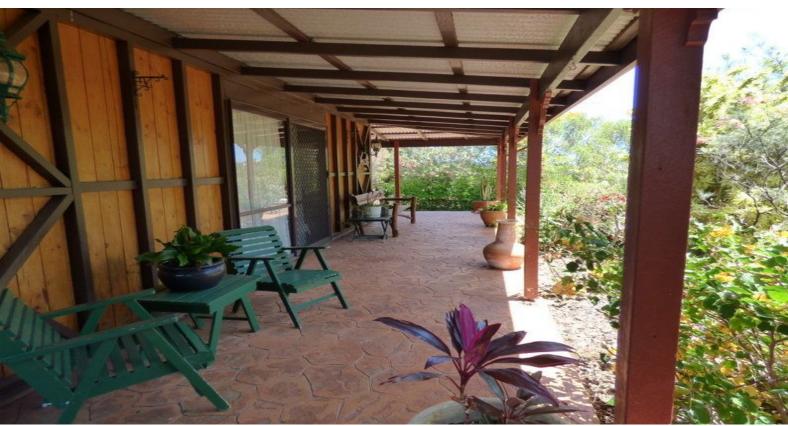

## Proceed to Paradise -

This attractive package on 4,765 m2 of elevated land is as good as it gets. The colonial style home has veranda on all sides with timber walls & metal roof. Internally the tiled kitchen has New Guinea Rosewood cupboards & stone bench tops, 2 way bath room with spa bath, 2 large b/rooms, & extra spacious lounge/dining areas plus family room. Many features include new carpet in b/rooms, air con. & fans. A well maintained in ground pool will give you the feel of living in a holiday resort. The lovely gardens with mature trees are watered from both rain water tanks & connection to Roadvale Rural Water Scheme. A separate fenced paddock should handle a pony & there is a large 12 x 6 metre shed with power connected. A very desirable property. \$399,000