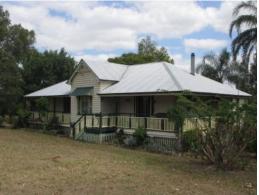

## Qld style home on a 4,361 m2 corner block with a lovely northerly aspect

Qld style home on a 4,361 m2 corner block with a lovely northerly aspect. The home is mid set & has veranda on 3 sides plus a large rear deck. Having a nice kitchen (near new elect stove) 3 b/rooms, large open plan lounge/dining with polished floors & wood heater, sunroom plus spacious bathroom this is a very comfortable home to reside in. A laundry with second toilet & shower is annexed to the large shed which has 2 roller doors & extra carport. The corner block makes this attractive home very private. Mature trees & stacks of room for the gardener or family to play in. Offers over \$330,000 considered.