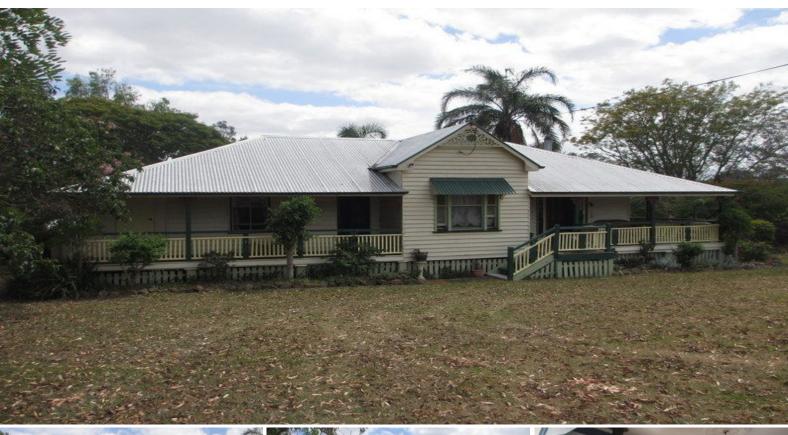

## Qld style home on a 4,361 m2 corner block with a lovely northerly aspect

Qld style home on a 4,361 m2 corner block with a lovely northerly aspect. The home is mid set & has veranda on 3 sides plus a large rear deck. Having a nice kitchen (near new elect stove) 3 b/rooms, large open plan lounge/dining with polished floors & wood heater, sunroom plus spacious bathroom this is a very comfortable home to reside in. A laundry with second toilet & shower is annexed to the large shed which has 2 roller doors & extra carport. The corner block makes this attractive home very private. Mature trees & stacks of room for the gardener or family to play in. Offers over \$330,000 considered.