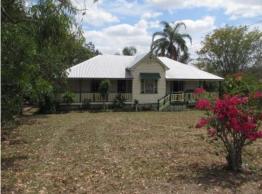

## Qld style home on a 4,361 m2 corner block with a lovely northerly aspect

Qld style home on a 4,361 m2 corner block with a lovely northerly aspect. The home is mid set & has veranda on 3 sides plus a large rear deck. Having a nice kitchen (near new elect stove) 3 b/rooms, large open plan lounge/dining with polished floors & wood heater, sunroom plus spacious bathroom this is a very comfortable home to reside in. A laundry with second toilet & shower is annexed to the large shed which has 2 roller doors & extra carport. The corner block makes this attractive home very private. Mature trees & stacks of room for the gardener or family to play in. Offers over \$330,000 considered.