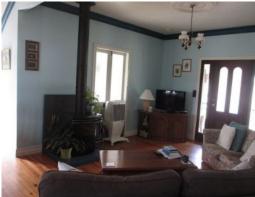

## Qld style home on a 4,361 m2 corner block with a lovely northerly aspect

Qld style home on a 4,361 m2 corner block with a lovely northerly aspect. The home is mid set & has veranda on 3 sides plus a large rear deck. Having a nice kitchen (near new elect stove) 3 b/rooms, large open plan lounge/dining with polished floors & wood heater, sunroom plus spacious bathroom this is a very comfortable home to reside in. A laundry with second toilet & shower is annexed to the large shed which has 2 roller doors & extra carport. The corner block makes this attractive home very private. Mature trees & stacks of room for the gardener or family to play in. Offers over \$330,000 considered.