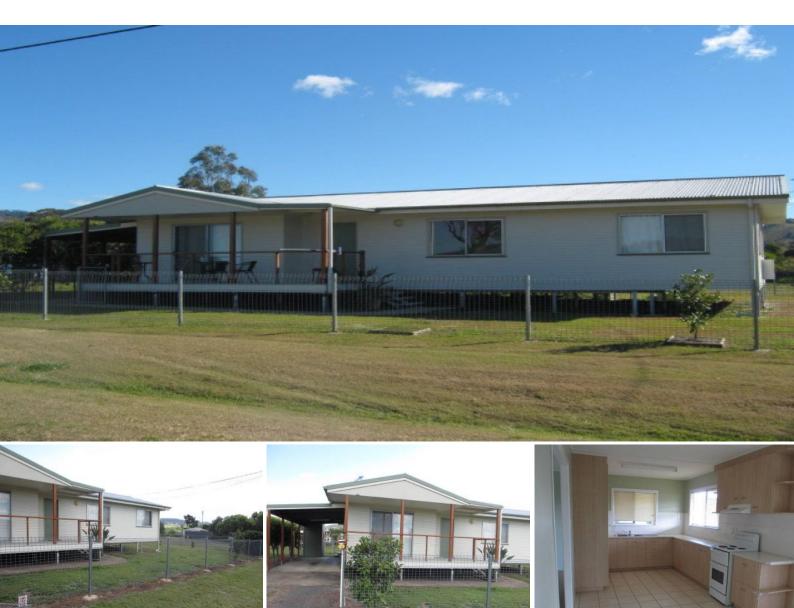

## 22 McLaughlin Street MOUNT ALFORD, QLD

## 🖨 3 🕘 1 🔒 1 🖆 1065 m2

## First home buyers or astute investors must look

An immaculate timber home standing on a 1,065 m@ corner block will impress. The chamfer board home has 3 generous size b/rooms (2 built in) large modern eat in kitchen, lounge, massive laundry/utility room & extra large bath room. There is an open front veranda with views & covered rear deck. The block is fenced & there is a carport & lockable storage shed. Absolute value for money. \$275,000 neg.