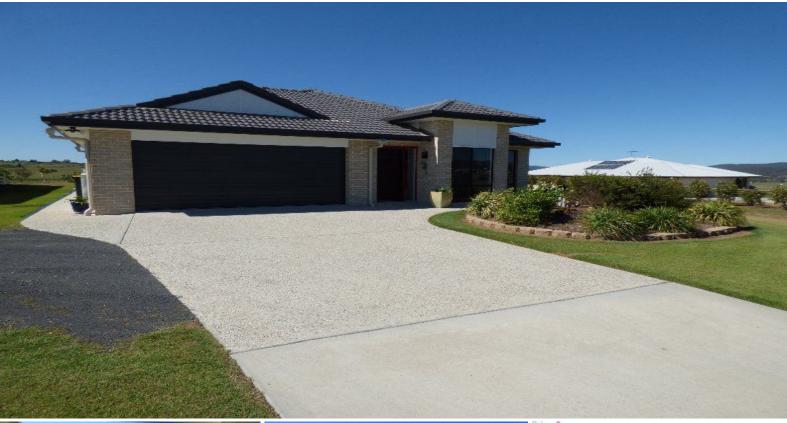

## Absolute quality from beginning to end.

Constructed 3 years ago on a very elevated 4,092 m2 block in amongst other nice homes this property presents in brand new condition. The block is elevated & offers views in all directions as well as benefiting from breeze. Very solidly constructed with screw pier foundations it has 4 b/rooms, kitchen, open plan dining/family room, separate lounge, bath room, ensuite, double garage & covered out door ent. area. Some of the many features include gas stove, plumbed to gas heating, fully insulated, ?silent? wooden fans, solar hot water & solar panels feeding to the grid. A large fully powered shed would house a motor home or boat as well as having a lock up section for a workshop. Town water, sewerage plus 2 tanks providing 60,000 litres of rain water drought proof the property. The land is fenced on 3 sides & has established shrubs, fruit trees & vegie garden. Listed for sale by genuine vendors who are rightfully very proud of their property. \$545,000