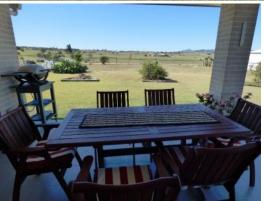

## Absolute quality from beginning to end.

Constructed 3 years ago on a very elevated 4,092 m2 block in amongst other nice homes this property presents in brand new condition. The block is elevated & offers views in all directions as well as benefiting from breeze. Very solidly constructed with screw pier foundations it has 4 b/rooms, kitchen, open plan dining/family room, separate lounge, bath room, ensuite, double garage & covered out door ent. area. Some of the many features include gas stove, plumbed to gas heating, fully insulated, ?silent? wooden fans, solar hot water & solar panels feeding to the grid. A large fully powered shed would house a motor home or boat as well as having a lock up section for a workshop. Town water, sewerage plus 2 tanks providing 60,000 litres of rain water drought proof the property. The land is fenced on 3 sides & has established shrubs, fruit trees & vegie garden. Listed for sale by genuine vendors who are rightfully very proud of their property. \$545,000