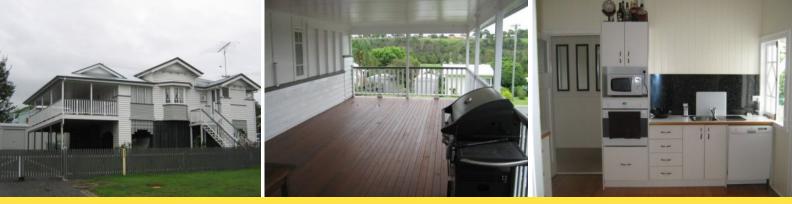

## 9 George Street BOONAH, QLD

## An imposing home.

Large 1,262 m2 corner block & only 500 metres to the centre of town. This vintage property is a beauty with a modern kitchen, 3 b/rooms, separate dining & lounge areas, sunroom, office nook & great big easterly facing covered deck/ent area. Good paint work inside & out. Beautiful polished timber floors. A traditional picket fence surrounds the home with a row of beautiful rose bushes just inside the fence. There is 7 x 6 m c/bond shed, an original timber garage & a 22,000 litre poly rain water tank in the yard. This home rates & compares more than favourably with any thing of a like nature in town. Inspections at the realistic asking price of \$365,000 are recommended