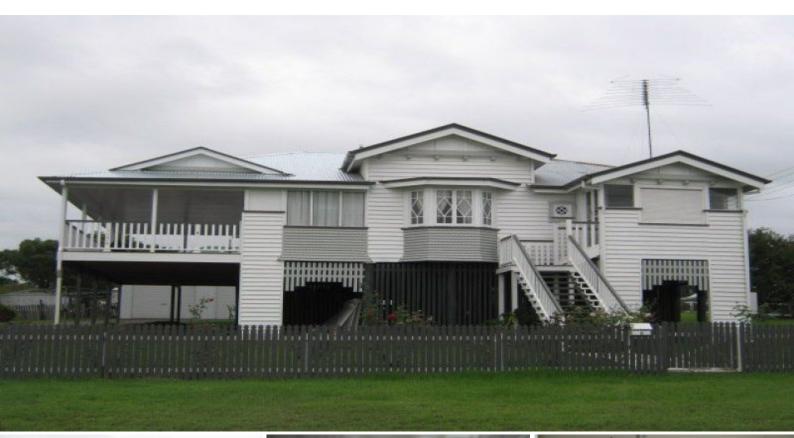

## 9 George Street BOONAH, QLD

## An imposing home.

Large 1,262 m2 corner block & only 500 metres to the centre of town. This vintage property is a beauty with a modern kitchen, 3 b/rooms, separate dining & lounge areas, sunroom, office nook & great big easterly facing covered deck/ent area. Good paint work inside & out. Beautiful polished timber floors. A traditional picket fence surrounds the home with a row of beautiful rose bushes just inside the fence. There is 7 x 6 m c/bond shed, an original timber garage & a 22,000 litre poly rain water tank in the yard. This home rates & compares more than favourably with any thing of a like nature in town. Inspections at the realistic asking price of \$365,000 are recommended