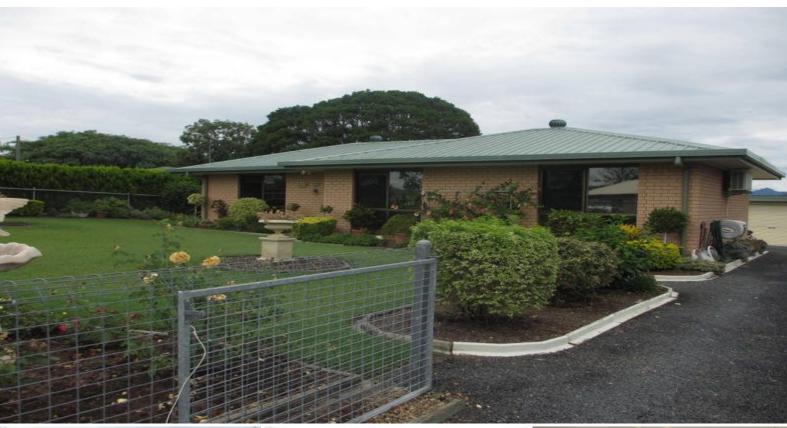

## Much better than average

? Much better than average. This lowset 3 b/room brick home is established on a 1,102 m2 block with all town services. There is a lovely view to be had. Absolutely immaculately maintained and standing in manicured lawns and landscaped gardens this property is a delight to inspect. There is a good sized covered entertainment area leading from the kitchen/living area which has an inbuilt BBQ. A single garage with remotes has an attached carport for a second vehicle. The yard is fully fenced & has a rain water tank, green house and mature shrubs and trees. Internal features include air con & crim safe screens. Over all this is an exceptional package & deserving of your inspection. \$330,000