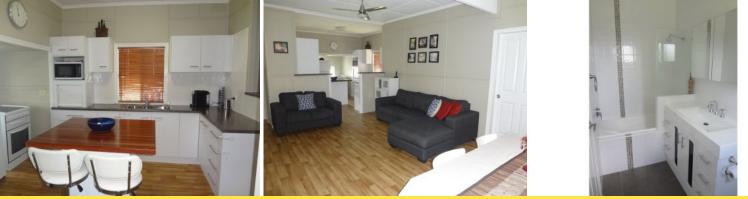

## As neat as a pin

Walking distance to schools and shops this is a cracker! An elevated 1012m2 block has a well maintained 3 bedroom 2 bathroom timber home. Features include modern kitchen, air-conditioning, ensuite, outdoor entertaining area and solar power. All the storage you will need with a 12m x 7.5m shed and free standing carport perfect for the caravan or boat. This is a great home for a range of buyers and inspections won't disappoint, priced squarely at \$299000.