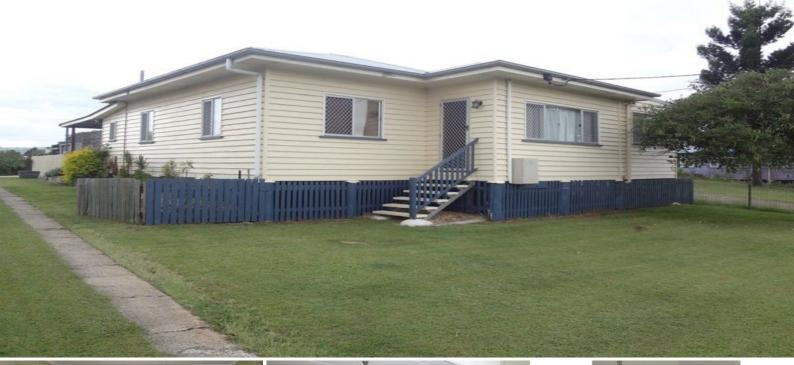

## As neat as a pin

Walking distance to schools and shops this is a cracker! An elevated 1012m2 block has a well maintained 3 bedroom 2 bathroom timber home. Features include modern kitchen, air-conditioning, ensuite, outdoor entertaining area and solar power. All the storage you will need with a 12m x 7.5m shed and free standing carport perfect for the caravan or boat. This is a great home for a range of buyers and inspections won't disappoint, priced squarely at \$299000.