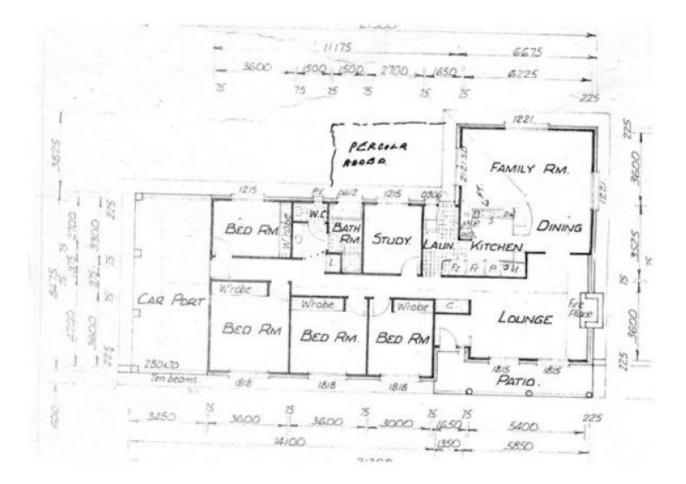

## Possibly the best location you will find on 6 plus acres.

On a hilltop overlooking the beautiful Fassifern Valley with views to the mountain ranges is a carefully maintained brick home standing in manicured garden surrounds. The home has 4 b/rooms, office, modern kitchen with dining area, lounge & opens on to a large covered entertaining area. Features include air con & town water. There is a 3 bay c/bond shed with 3 roller doors with the height to accommodate a caravan as well as a 60 x 30 ft. workshop shed with lockable section & power. The home & shed have recently been reroofed along with a repaint of external trims as well as a new tank being installed. A great property with not one cent to spend on it. Asking \$565,000