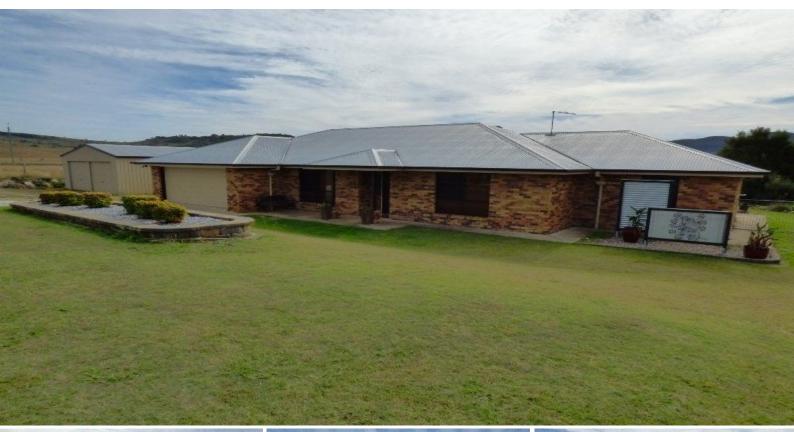

## Good quality brick home on a half acre block.

This lowset 3 b/room brick home has lots of living space ( as big as some 4 bedders) and has many features including ensuite, air con, 2 car garage with auto doors & covered out door entertainment area with a view. The yard is fully fenced and land scaped and there is a large c/bond shed with 3 roller doors with power connected, rain water tank and chook pen. A good buy at \$340,000