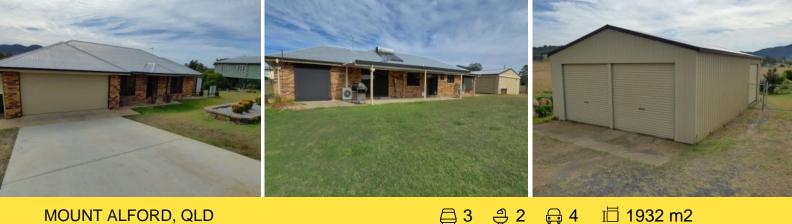

## MOUNT ALFORD, QLD

## Good quality brick home on a half acre block.

This lowset 3 b/room brick home has lots of living space ( as big as some 4 bedders) and has many features including ensuite, air con, 2 car garage with auto doors & covered out door entertainment area with a view. The yard is fully fenced and land scaped and there is a large c/bond shed with 3 roller doors with power connected, rain water tank and chook pen. A good buy at \$340,000