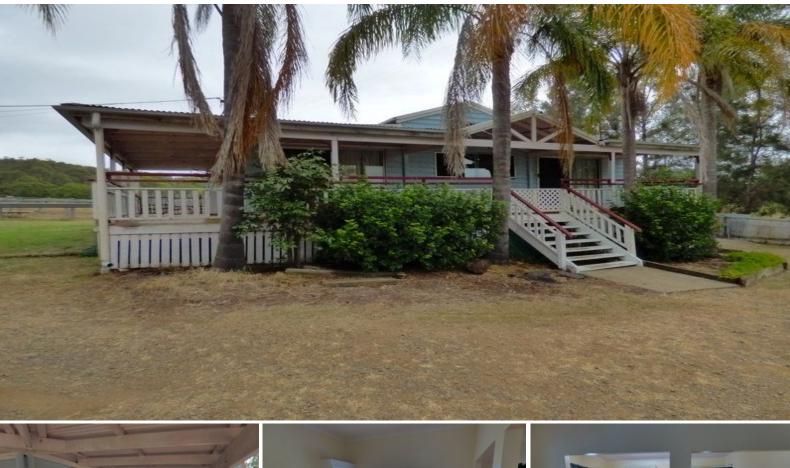

## Could this be you?

Just over 4 acres on the outskirts of a busy village sits this versatile property. A mid-set 3 bedroom home has verandahs 2 sides, air-conditioning and town water. The land is fully fenced has a dam and a round yard. Only a stones throw from the house is a self contained living quarters perfect for the teenager or in laws. In addition to this is a  $6m \times 9m$  colour bond with awning perfect for workshop. All in all a well located acreage property that is priced to meet today's market at only \$289000.