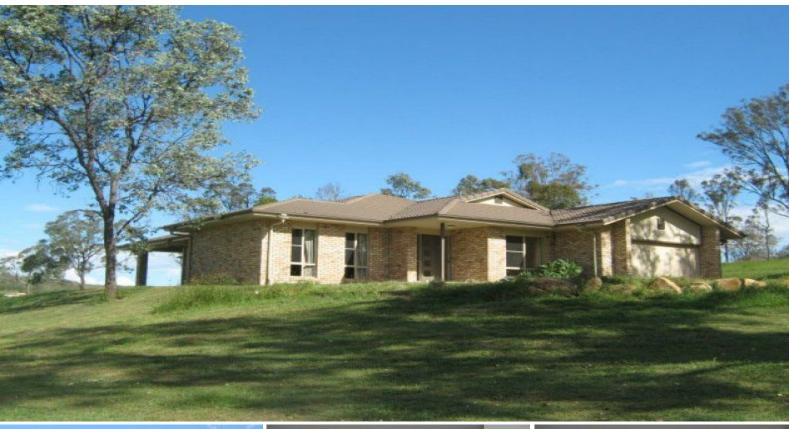

## Acreage of this size are few and far between

9.8 acres tucked away however it still has a nice outlook. There is a near new 4 b/room brick home with all the bells & whistles. Lovely big open plan living area to accommodate a large family. The home has higher than normal ceilings, ensuite, double lock up car accom.& dishwasher. The home is serviced with town water, 2 large rain water tanks & there is a dam to provide water for stock. Great spot to raise a family & have a couple of ponies for the kids. \$599,000