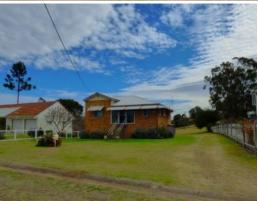

24 Athol Terrace BOONAH, QLD

Athol Terrace, Mt Carmel, Boonah Qld 4310.

This is a highly sought after address. Reason being is that it is virtually the roof top of Boonah & having magic views to the mountains. With a land area of 2,023 m2 you are in no risk of ever being built out. A rather unique home is what was most likely a workers cottage has been encased in brick veneer. The home is high set on timber stumps & retains a lot of the original features internally. This property is a real gem & should be put on your to view list. Asking \$325,000.