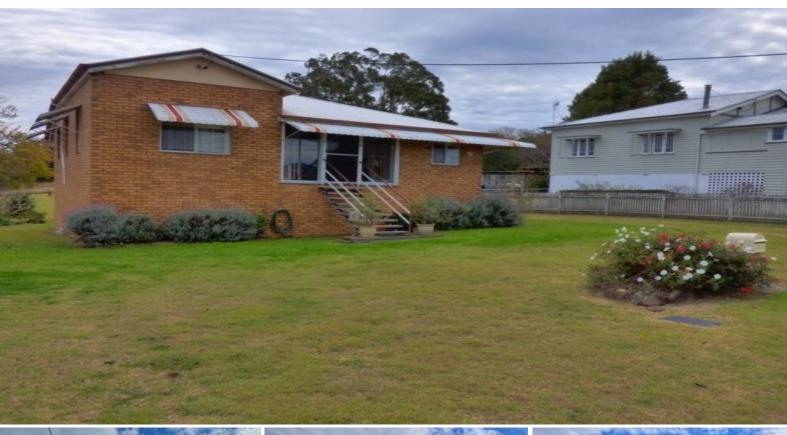

24 Athol Terrace BOONAH, QLD

Athol Terrace, Mt Carmel, Boonah Qld 4310.

This is a highly sought after address. Reason being is that it is virtually the roof top of Boonah & having magic views to the mountains. With a land area of 2,023 m2 you are in no risk of ever being built out. A rather unique home is what was most likely a workers cottage has been encased in brick veneer. The home is high set on timber stumps & retains a lot of the original features internally. This property is a real gem & should be put on your to view list. Asking \$325,000.