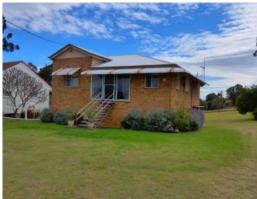

24 Athol Terrace BOONAH, QLD

Athol Terrace, Mt Carmel, Boonah Qld 4310.

This is a highly sought after address. Reason being is that it is virtually the roof top of Boonah & having magic views to the mountains. With a land area of 2,023 m2 you are in no risk of ever being built out. A rather unique home is what was most likely a workers cottage has been encased in brick veneer. The home is high set on timber stumps & retains a lot of the original features internally. This property is a real gem & should be put on your to view list. Asking \$325,000.