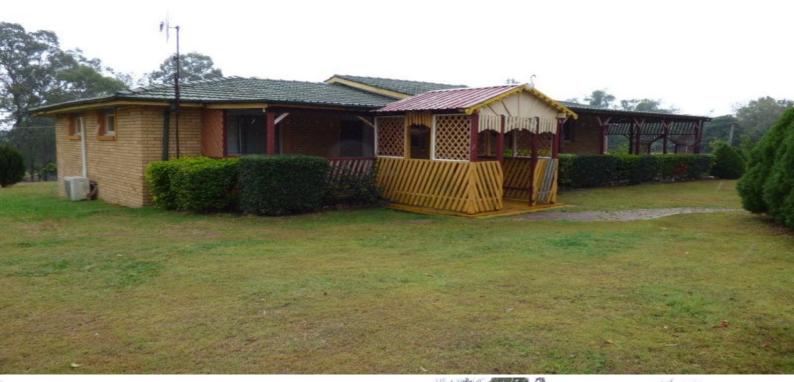

## 2 Stacey Drive BOONAH, QLD

## Potential unlimited

This is the first property you view on driving into Boonah. Wonderful exposure for a home based business. (If approved.). The split level 3 b/room brick veneer home is nicely established on 6,716 m2 (excess of 1.5 acres). A relatively solid family home will suit a variety of buyers. There is both town & tank water, small solar system, 2 bay garage with skillion attached plus garden shed. A variety of fruit trees are established. Kick back and enjoy. \$299,000