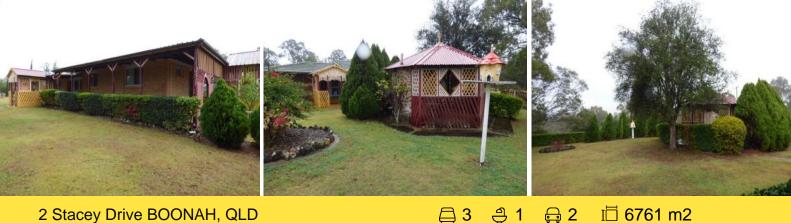

## 2 Stacey Drive BOONAH, QLD

## Potential unlimited

This is the first property you view on driving into Boonah. Wonderful exposure for a home based business. (If approved.). The split level 3 b/room brick veneer home is nicely established on 6,716 m2 (excess of 1.5 acres). A relatively solid family home will suit a variety of buyers. There is both town & tank water, small solar system, 2 bay garage with skillion attached plus garden shed. A variety of fruit trees are established. Kick back and enjoy. \$299,000