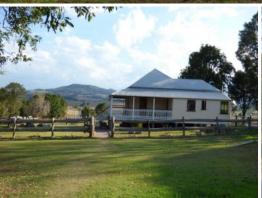

## Garden of Eden.

This could be your own paradise in the outskirts of Kalbar & Boonah. There is 7 acres of pristine land with a percentage still covered with a patch of what could be original brigalow scrub. A lovely original Qld style home is tucked away in the back corner with sensational views over Kalbar to the mountain ranges. There are too many lovely features of this property to mention however be assured that you will not be disappointed on inspections. A massive shed approx. 18 x 12 x 5 metres high is enclosed on 3 sides and has 1 lockable bay. Domestic water is provided from 2 rain water tanks while there is also a dam & connection to rural water supply. This property must be seen to be appreciated. A very realistic price of \$499,000