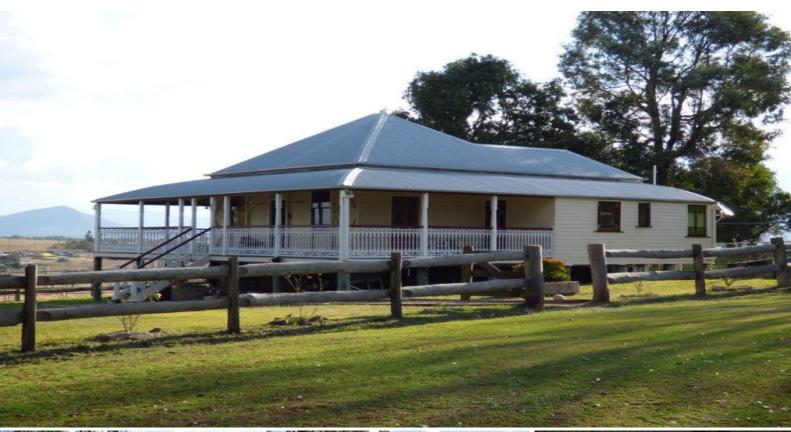

## Garden of Eden.

This could be your own paradise in the outskirts of Kalbar & Boonah. There is 7 acres of pristine land with a percentage still covered with a patch of what could be original brigalow scrub. A lovely original Qld style home is tucked away in the back corner with sensational views over Kalbar to the mountain ranges. There are too many lovely features of this property to mention however be assured that you will not be disappointed on inspections. A massive shed approx. 18 x 12 x 5 metres high is enclosed on 3 sides and has 1 lockable bay. Domestic water is provided from 2 rain water tanks while there is also a dam & connection to rural water supply. This property must be seen to be appreciated. A very realistic price of \$499,000