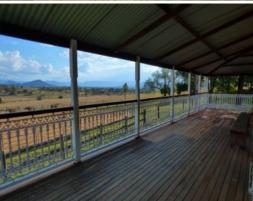

## Garden of Eden.

This could be your own paradise in the outskirts of Kalbar & Boonah. There is 7 acres of pristine land with a percentage still covered with a patch of what could be original brigalow scrub. A lovely original Qld style home is tucked away in the back corner with sensational views over Kalbar to the mountain ranges. There are too many lovely features of this property to mention however be assured that you will not be disappointed on inspections. A massive shed approx. 18 x 12 x 5 metres high is enclosed on 3 sides and has 1 lockable bay. Domestic water is provided from 2 rain water tanks while there is also a dam & connection to rural water supply. This property must be seen to be appreciated. A very realistic price of \$499,000