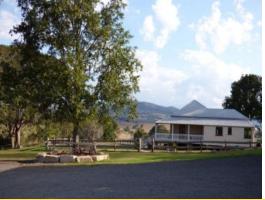

## Garden of Eden.

This could be your own paradise in the outskirts of Kalbar & Boonah. There is 7 acres of pristine land with a percentage still covered with a patch of what could be original brigalow scrub. A lovely original Qld style home is tucked away in the back corner with sensational views over Kalbar to the mountain ranges. There are too many lovely features of this property to mention however be assured that you will not be disappointed on inspections. A massive shed approx. 18 x 12 x 5 metres high is enclosed on 3 sides and has 1 lockable bay. Domestic water is provided from 2 rain water tanks while there is also a dam & connection to rural water supply. This property must be seen to be appreciated. A very realistic price of \$499,000