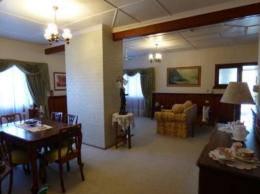

## A home with a history.

Previously the home of a local sawmilling family this house steps you back to another era. The vintage home sits on an elevated 3,063 m2 (3/4 of an acre) block & is in a possible walking distance of town. Obviously timber features throughout with predominantly vj internal walls, timber floors, chamfer board external walls & tiled roof. There are 4 b/rooms, rumpus room, big eat in kitchen with large pantry, separate lounge, family room, office/sun room, bath room, front deck & private rear patio. Lots of space to accommodate a large family with a brick internal fire place to warm the home. There is a traditional single timber garage standing in beautiful garden surrounds with mature ornamental & fruit trees in place. A lovely mountain outlook is on offer from the deck or lounge room widows. Tank & town water. Definitely worthy of inspection to obtain period property of this nature. Asking \$449,000