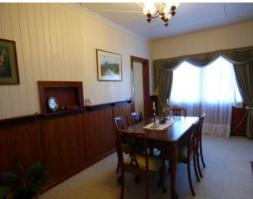

## A home with a history.

Previously the home of a local sawmilling family this house steps you back to another era. The vintage home sits on an elevated 3,063 m2 (3/4 of an acre) block & is in a possible walking distance of town. Obviously timber features throughout with predominantly vj internal walls, timber floors, chamfer board external walls & tiled roof. There are 4 b/rooms, rumpus room, big eat in kitchen with large pantry, separate lounge, family room, office/sun room, bath room, front deck & private rear patio. Lots of space to accommodate a large family with a brick internal fire place to warm the home. There is a traditional single timber garage standing in beautiful garden surrounds with mature ornamental & fruit trees in place. A lovely mountain outlook is on offer from the deck or lounge room widows. Tank & town water. Definitely worthy of inspection to obtain period property of this nature. Asking \$449,000