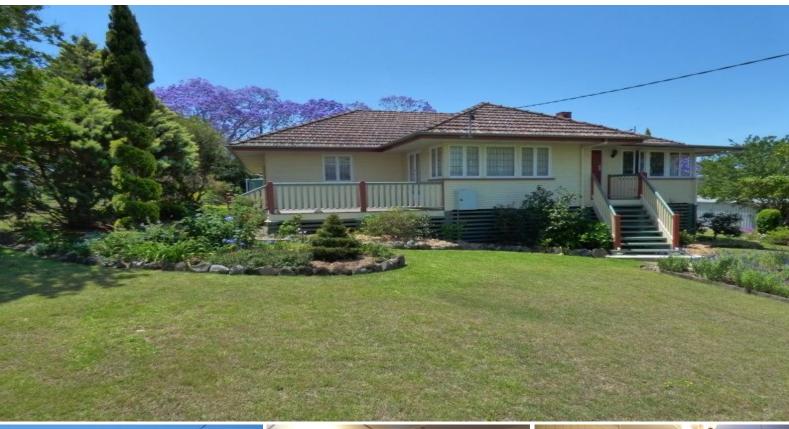

## 22 Mt French Road BOONAH, QLD

**△** 4

**□** 1

ı□ 3063 m2

## A home with a history.

Previously the home of a local sawmilling family this house steps you back to another era. The vintage home sits on an elevated 3,063 m2 (3/4 of an acre) block & is in a possible walking distance of town. Obviously timber features throughout with predominantly vj internal walls, timber floors, chamfer board external walls & tiled roof. There are 4 b/rooms, rumpus room, big eat in kitchen with large pantry, separate lounge, family room, office/sun room, bath room, front deck & private rear patio. Lots of space to accommodate a large family with a brick internal fire place to warm the home. There is a traditional single timber garage standing in beautiful garden surrounds with mature ornamental & fruit trees in place. A lovely mountain outlook is on offer from the deck or lounge room widows. Tank & town water. Definitely worthy of inspection to obtain period property of this nature. Asking \$449,000