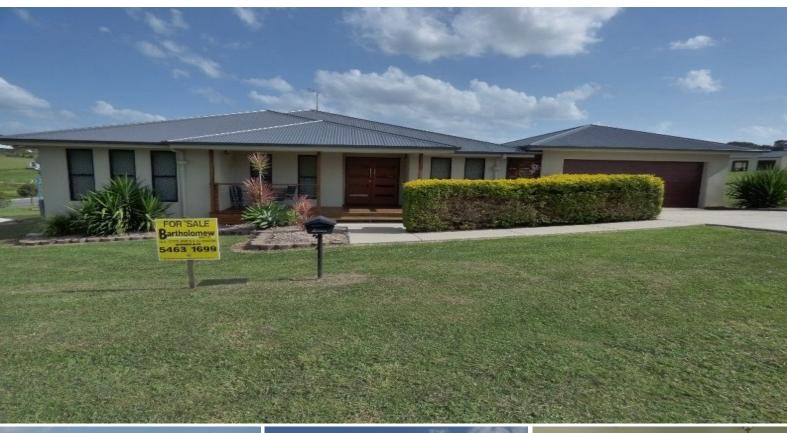

## 1 Berryman Circuit BOONAH, QLD

<u></u> 2 **△** 4 **₽** 2 ı□ 4492.01062 m2

## Look no further

The Boonah Ridge Estate is fast becoming the premier address in town. You will not be disappointed with this mid set 4 b/room + office home (approx. 2 years old) which is sitting on a fully fenced 4,491 m2 block. This is a lovely spacious free flowing home with ample living areas & all mod cons including ensuite to main b/room. There is accommodation for 2 vehicles & a rain water tank. Everything you could want in your new home is here. Call to inspect. \$475,000