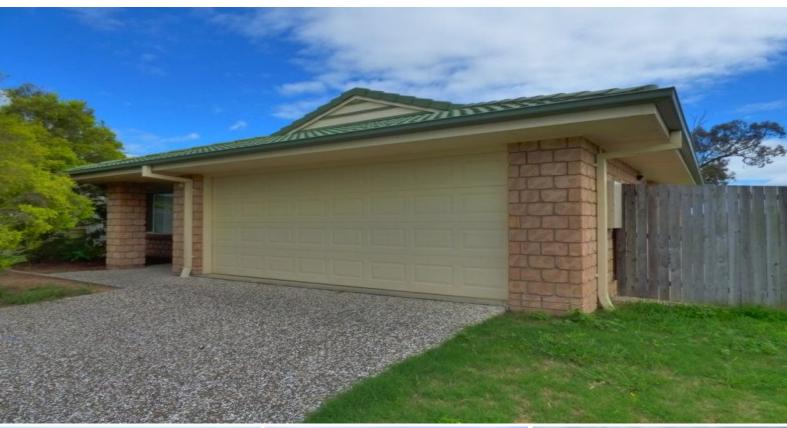

7 Preston Court BOONAH, QLD

🚍 4 🔑 2 😭 2 🖆 840 m2

## Great Location, Great Price

This lowset brick home sitting on a 840 m2 block has some of the lovely mountain views. Located in a fashionable estate in a cul de sac where traffic will never be a problem. There is stacks of space with 4 good size b/rooms, with kitchen opening to a large open plan dining/family/rumpus room. Numerous features include ensuite, auto garage doors, d/washer & air con, security screens and the yard is fully fenced. The land is flat and useable with room for a shed with access beside the house. Realistically priced at \$335,000.