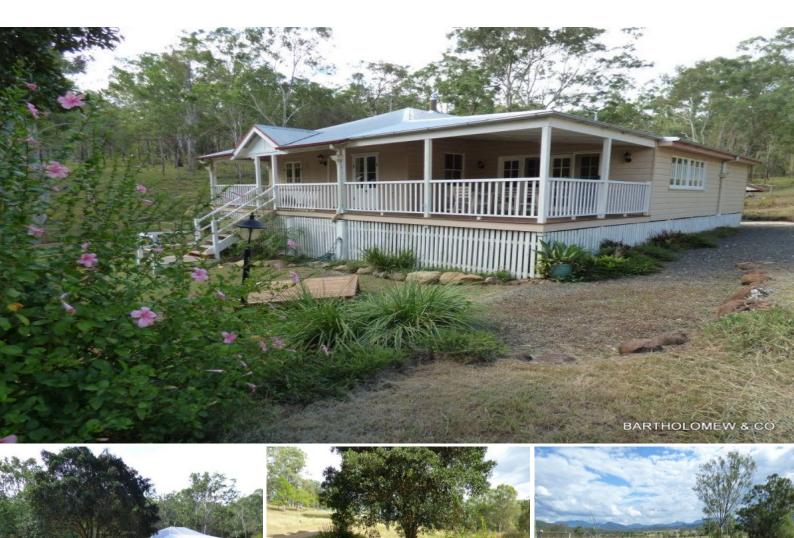

## A Little Gem In The Heart Of The Scenic Rim

Nestled on 5 acres is this beautiful Queenslander style home with 3 bedrooms, large kitchen living dining and lounge areas. On a quiet country road with magnificent views to the mountain ranges and an ideal location with bitumen road frontage and under ten minutes to Boonah and within 20 minutes to Lake Moogerah and Lake Maroon and also the nearby National Parks. There is a new kitchen, polished timber floors and large bedrooms. Beside the house is a lined shed with power connected and a 6m x 6m colourbond shed with a 6m x 3m lean to is nearer to the front of the property. It is a good spacious home with high ceilings, air conditioning and a fire place. Water is sourced by several rain water tanks and a dam is located in front of the house. A very nice property and neatly priced at \$379,000.