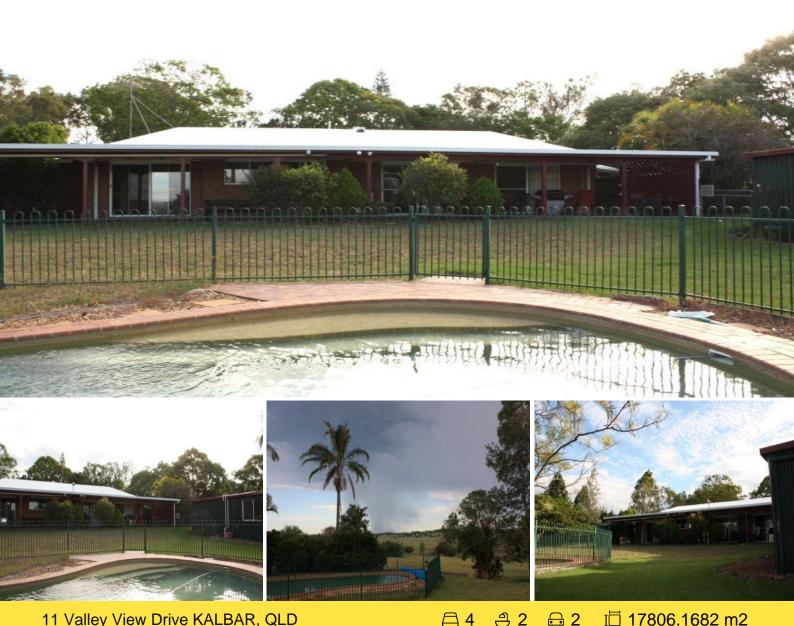

11 Valley View Drive KALBAR, QLD

## Owner prepared to meet the market

Buyers should present all fair and reasonable offers. Rarely available. This home was constructed by a master builder of the era (approx.. 25 years old) and the quality of the work is still reflected today. Established on a very private 17,600 m2 (4 .4 acres) at the end of a cul de sac your privacy is assured. The low set brick home has a metal roof &consists of 4 b/rooms, office, large kitchen (Tasmanian blackwood) huge living areas, 2 bath rooms, & laundry. Externally are large covered out door ent areas overlooking the inground pool. A circular drive way leads to the house where parking is provided for several vehicles. A fully lined 6 x 8 m shed with attached awning has power connected plus rain water tank & would make a great teenage retreat. There are several rain water tanks plus another shed for storage & workshop. The land is full y fenced and divided into 2 paddocks. This is a quality property very well maintained & sitting in a good area on elevated land. Take the time to inspect. Squarely priced at \$599,000