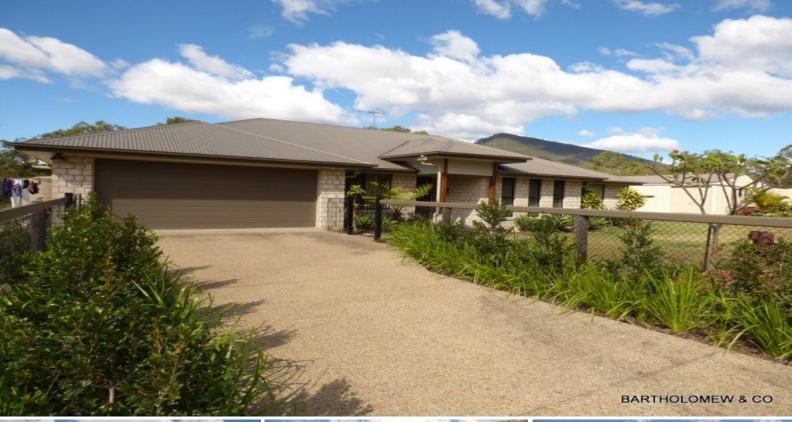

## This is good

. Located on a larger block (6.9 acres) in a rural residential estate. A modern 4 b/room brick home is very nicely presented. It has a good kitchen with a big stove (gas top, elect oven) d/washer opening to a open plan dining/family room. The main b/room has walk in robe & ensuite. A large ent area is constructed under the main roof line & has a built in bbq & sink. There is double garage with remote doors. A large c/bond shed with 2 lockable bays has an auto door. There are 3 poly rain water tanks 7 panel solar system feeding back to the grid, 3 x poly rain water tanks, town water, vegie gardens, & chook pen. The house yard is fenced in a dog proof manner. An additional storage shed is also on the property. This is a good article fairly & squarely priced at \$435,000