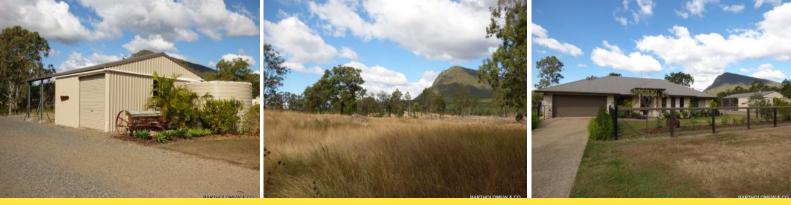

## This is good

. Located on a larger block (6.9 acres) in a rural residential estate. A modern 4 b/room brick home is very nicely presented. It has a good kitchen with a big stove (gas top, elect oven) d/washer opening to a open plan dining/family room. The main b/room has walk in robe & ensuite. A large ent area is constructed under the main roof line & has a built in bbq & sink. There is double garage with remote doors. A large c/bond shed with 2 lockable bays has an auto door. There are 3 poly rain water tanks 7 panel solar system feeding back to the grid, 3 x poly rain water tanks, town water, vegie gardens, & chook pen. The house yard is fenced in a dog proof manner. An additional storage shed is also on the property. This is a good article fairly & squarely priced at \$435,000