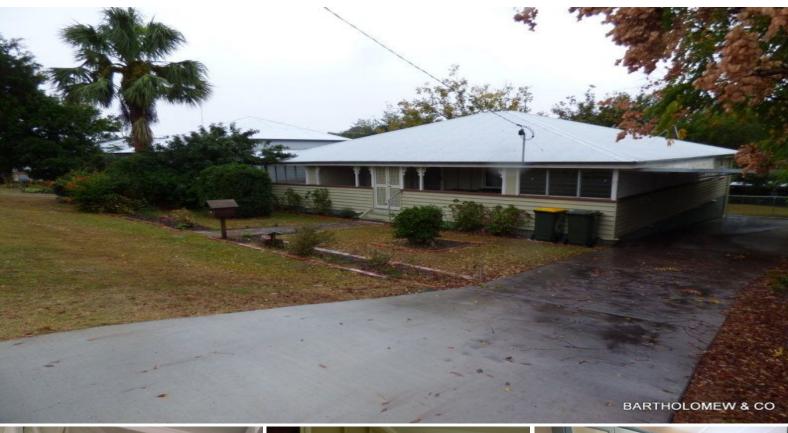

ı□ 617 m2

6 Hooper Street BOONAH, QLD

## Prince of positions.

This character home is located within easy walking distance of shopping & schools. You will enter through a traditional open veranda on 2 sides into a spacious lounge. There are 2 b/rooms, 2 sleep outs, nice cottage style kitchen, dining, utility room and a large bath room with separate shower. Parking is provided in an attached carport. This is a real gem & never been offered previously to the market. Priced to meet the market  $.\,$  \$269,000