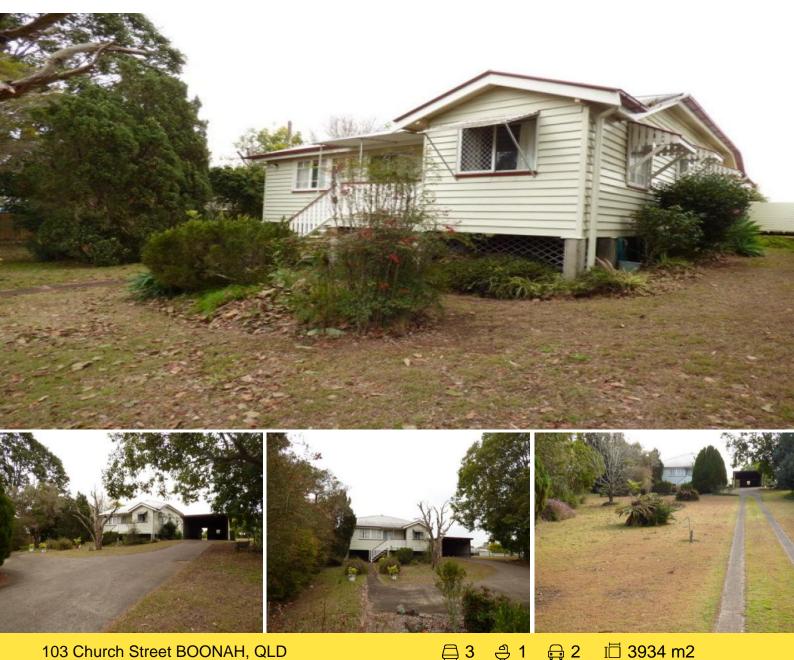

## 103 Church Street BOONAH, QLD

## Call now & be quick for this one

. Almost 1 acre (3934 m2) in walking distance of High Street Boonah. This fully fence block has a lovely natural garden with mature trees. Offering views to the mountains the well kept timber home is privately situated at the rear of the land. There are 3 genuine b/rooms, spacious eat in & sunny kitchen, lounge, bath room plus enclosed veranda at the front. Solid as a bell on concrete stumps . Ready to move straight into. Fairly & Squarely priced at only \$329,000