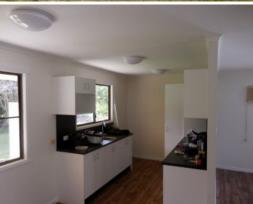

Features:

- New floor coverings
- Freshly painted inside
- 2 bedrooms with built-in wardrobes and new carpet
- Lounge room with air con
- Very tidy kitchen, bathroom and laundry
- Store room with shelves
- 1 concrete tank, 1 galvanised tank, 1 dam
- Double lockup garage & carport