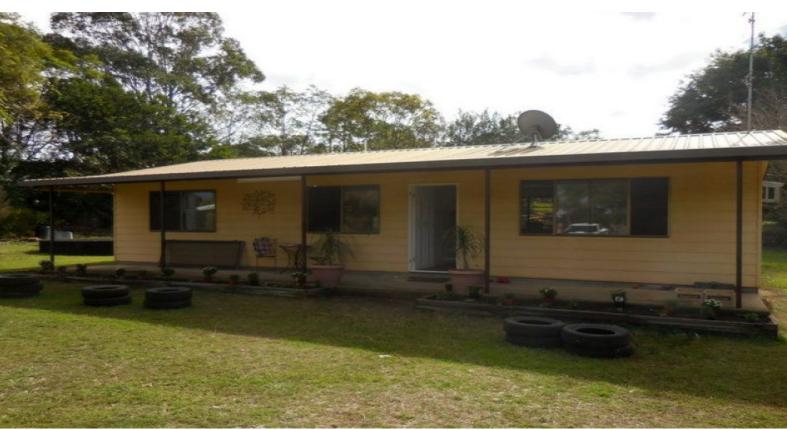

## Value at \$415,000

Built in the early 1980s, this very well presented lowset 2 bedroom home is perched on approximately 10 acres. Surrounded by well established gardens and trees, this peaceful and private block has everything going for it. With plenty of room to move, this is the perfect place to raise a family and also run the horses or perhaps a few head of cattle.

Features:

- New floor coverings
- Freshly painted inside
- 2 bedrooms with built-in wardrobes and new carpet
- Lounge room with air con
- Very tidy kitchen, bathroom and laundry
- Store room with shelves
- 1 concrete tank, 1 galvanised tank, 1 dam
- Double lockup garage & carport