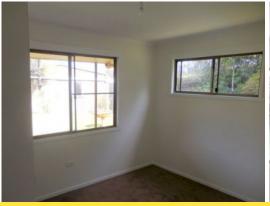

Features:

- New floor coverings
- Freshly painted inside
- 2 bedrooms with built-in wardrobes and new carpet
- Lounge room with air con
- Very tidy kitchen, bathroom and laundry
- Store room with shelves
- 1 concrete tank, 1 galvanised tank, 1 dam
- Double lockup garage & carport