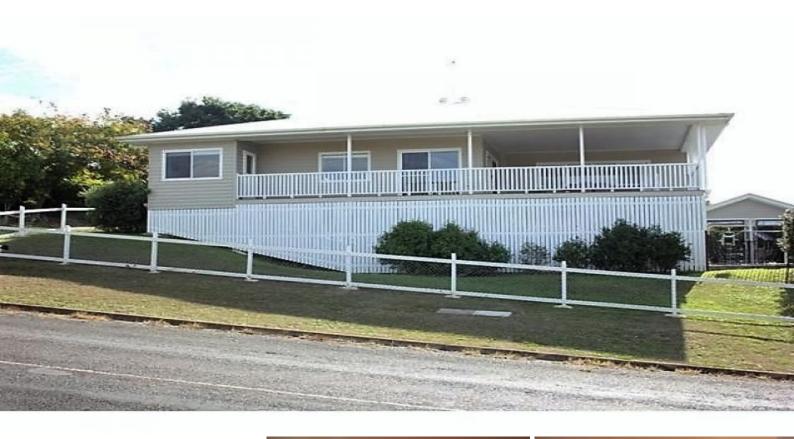

## 17 Mountview Close BOONAH, QLD

## Great Home, Great Street

?This quality modern home is nestled at the end of a cul de sac in a premium area. The land is well elevated and offers excellent views from the wide deck/veranda. Many internal features include 2.7 m ceilings, polished timber floors in living areas, carpet to all 4 b/rooms, ensuite, large main bath room, air conditioning, lovely kitchen with timber benches, and quality fittings throughout. Internal stairs lead down to multiple parking/work areas underneath as well as accessing the in ground pool and surrounds. The 968 m2 yard is fully fenced with landscaped yards & security cameras. Built by a solid local builder with pride of ownership evident. Squarely priced at \$449,000 for a premium product