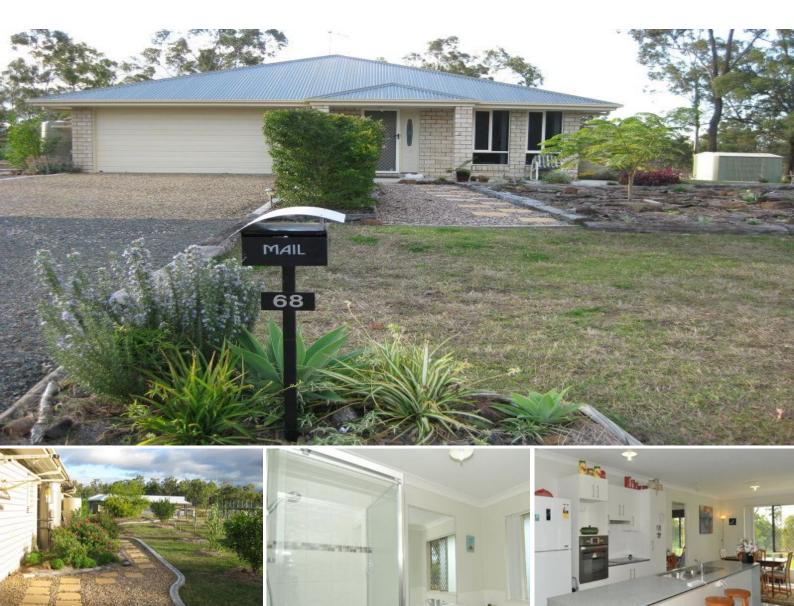

## 68-70 Duncan Drive ARATULA, QLD

## Hilltop location on 1 well drained acre

Hilltop location on 1 well drained acre. This lowset 4 b/room brick home is approx. 3 years old & is ready to move into & enjoy. The kitchen with d/washer & stone bench services open plan dining/living areas & in turn leads out to north facing entertainment area which has been constructed under the main roof line. The main b/room has ensuite & walk in robe. A double garage with remote panel door provide adequate parking. An extensive landscaped garden is established with dozens of fruit & ornamental trees planted. A large garden shed is there to accommodate your garden needs. Town water connected as well as approx..10,000 litres of rain water.