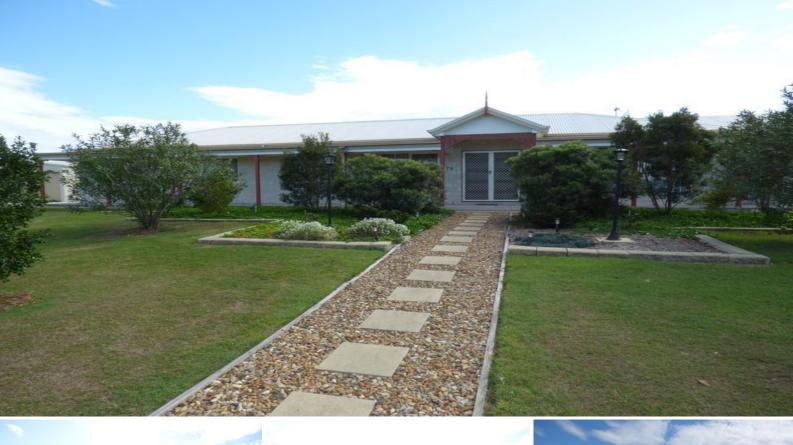

## Dress Circle of Boonah

This lovely low set brick home sits on a perfect 4,023 m2 block & offers views in all directions. The centrally located kitchen with its own dining area leads to a semi formal lounge area & on to a large family room, There are 4 built in b/rooms including the main which has ensuite & walk in robe. A spacious main bath room has bath & shower & there is a good size laundry. A lovely sheltered north facing outside entertainment area is under the main roof line & protected from the elements with quality blinds. Parking for 2 vehicles is in a c/bond shed with just a few steps to the house. A workshop is partitioned of in the front of the shed. The property has 2 large rain water tanks supported by town water. Other features include solar panels connected to the grid, numerous established trees & fenced on 3 sides. Designed & lived in by only one owner who has maintained the home to a fine standard.