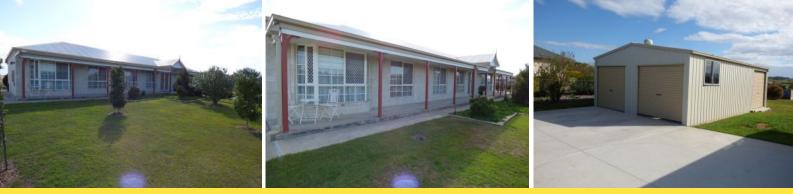

## Dress Circle of Boonah

This lovely low set brick home sits on a perfect 4,023 m2 block & offers views in all directions. The centrally located kitchen with its own dining area leads to a semi formal lounge area & on to a large family room, There are 4 built in b/rooms including the main which has ensuite & walk in robe. A spacious main bath room has bath & shower & there is a good size laundry. A lovely sheltered north facing outside entertainment area is under the main roof line & protected from the elements with quality blinds. Parking for 2 vehicles is in a c/bond shed with just a few steps to the house. A workshop is partitioned of in the front of the shed. The property has 2 large rain water tanks supported by town water. Other features include solar panels connected to the grid, numerous established trees & fenced on 3 sides. Designed & lived in by only one owner who has maintained the home to a fine standard.