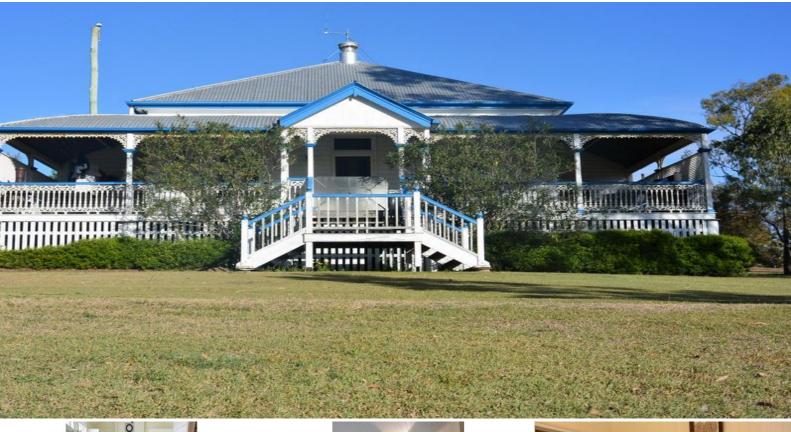

24 Bruckers Hill Road BOONAH, QLD

🖨 2 🔌 2 🔒 1 🖽 10481.3581 m2

## SIMPLY STUNNING

A quaint workers cottage located on the fringe of town with a lovely rural aspect is just one of the many features this property has to offer. A recent reno has put the finishing touches on this lovely weatherboard home. With potential for sub division or just a great position to bring up the family and only a short drive from Boonah township. Set on 2.59 acres, bitumen road frontage and town water. A lovely kitchen has been added which opens out onto the veranda which wraps around 3 sides of the house along with an entertainment deck at the rear. An inspection will impress \$599,000