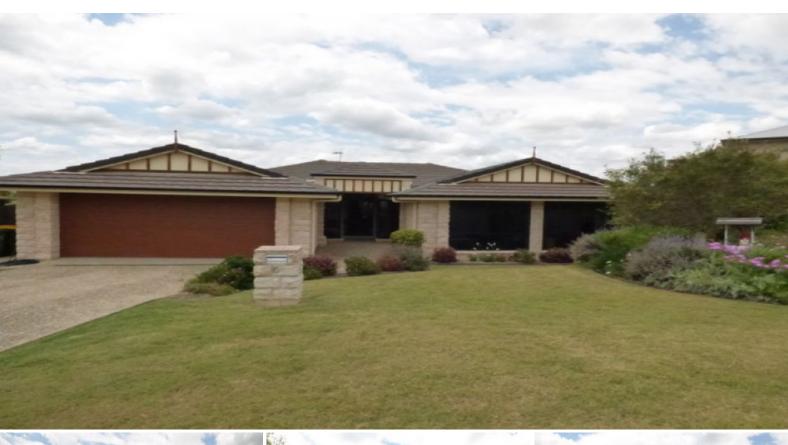

## 6 Woodful Street BOONAH, QLD

## **Exceptional Near New Home**

All the work has been done on this exceptional low set 4 b/room brick home. Fully established on a large 1003 m2 block which is fully fenced & landscaped. The home is designed for comfort & style with formal dining, family room, lounge, entertainment area under main roofline, 2 bath rooms & double garage with auto doors. The home has ducted air con. There are 2 rain water tanks plus a garden shed. Space to park a van or boat. A must to inspect @ \$439,000.