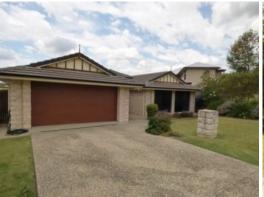

## 6 Woodful Street BOONAH, QLD

## **Exceptional Near New Home**

All the work has been done on this exceptional low set 4 b/room brick home. Fully established on a large 1003 m2 block which is fully fenced & landscaped. The home is designed for comfort & style with formal dining, family room, lounge, entertainment area under main roofline, 2 bath rooms & double garage with auto doors. The home has ducted air con. There are 2 rain water tanks plus a garden shed. Space to park a van or boat. A must to inspect @ \$439,000.