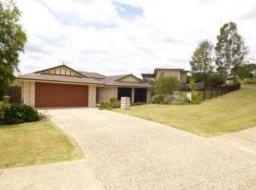

## 6 Woodful Street BOONAH, QLD

## **Exceptional Near New Home**

All the work has been done on this exceptional low set 4 b/room brick home. Fully established on a large 1003 m2 block which is fully fenced & landscaped. The home is designed for comfort & style with formal dining, family room, lounge, entertainment area under main roofline, 2 bath rooms & double garage with auto doors. The home has ducted air con. There are 2 rain water tanks plus a garden shed. Space to park a van or boat. A must to inspect @ \$439,000.