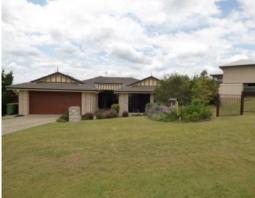

## 6 Woodful Street BOONAH, QLD

## **Exceptional Near New Home**

All the work has been done on this exceptional low set 4 b/room brick home. Fully established on a large 1003 m2 block which is fully fenced & landscaped. The home is designed for comfort & style with formal dining, family room, lounge, entertainment area under main roofline, 2 bath rooms & double garage with auto doors. The home has ducted air con. There are 2 rain water tanks plus a garden shed. Space to park a van or boat. A must to inspect @ \$439,000.