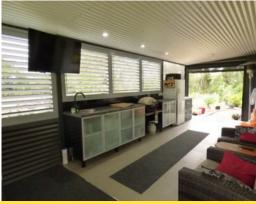

## A bush Paradise

Just a short drive from Boonah in the scenic Mt French area is a lovely lowset 4 b/room brick home on 4,000 m2 (1 acre) of land. The home has a modern kitchen, open plan dining/ lounge with air-con, main b/room with monster walk in robe (space for ensuite if desired) & large covered rear ent area which has to be seen to be believed having outdoor kitchen and great blinds and shutters. The way the entertaining area flows from inside to out is a credit to the owners and can be utilised no matter what the weather conditions. The block which is fully fenced with dog wire has numerous trees, both fruit & ornamental plus a lovely little dam. There is a large shed (12 x 7.5 metres) for parking & storage. Domestic water is from rain water tanks. The property is set in park like surrounds & is a delight to inspect. Priced to sell @ \$399,000