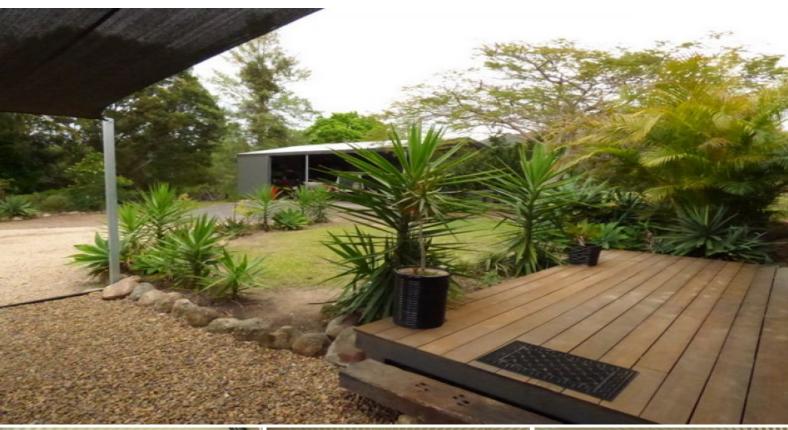

## A bush Paradise

Just a short drive from Boonah in the scenic Mt French area is a lovely lowset 4 b/room brick home on 4,000 m2 (1 acre) of land. The home has a modern kitchen, open plan dining/ lounge with air-con, main b/room with monster walk in robe (space for ensuite if desired) & large covered rear ent area which has to be seen to be believed having outdoor kitchen and great blinds and shutters. The way the entertaining area flows from inside to out is a credit to the owners and can be utilised no matter what the weather conditions. The block which is fully fenced with dog wire has numerous trees, both fruit & ornamental plus a lovely little dam. There is a large shed (12 x 7.5 metres) for parking & storage. Domestic water is from rain water tanks. The property is set in park like surrounds & is a delight to inspect. Priced to sell @ \$399,000