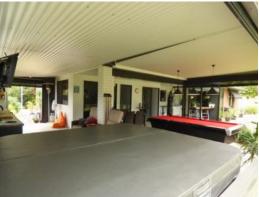

## A bush Paradise

Just a short drive from Boonah in the scenic Mt French area is a lovely lowset 4 b/room brick home on 4,000 m2 (1 acre) of land. The home has a modern kitchen, open plan dining/ lounge with air-con, main b/room with monster walk in robe (space for ensuite if desired) & large covered rear ent area which has to be seen to be believed having outdoor kitchen and great blinds and shutters. The way the entertaining area flows from inside to out is a credit to the owners and can be utilised no matter what the weather conditions. The block which is fully fenced with dog wire has numerous trees, both fruit & ornamental plus a lovely little dam. There is a large shed (12 x 7.5 metres) for parking & storage. Domestic water is from rain water tanks. The property is set in park like surrounds & is a delight to inspect. Priced to sell @ \$399,000