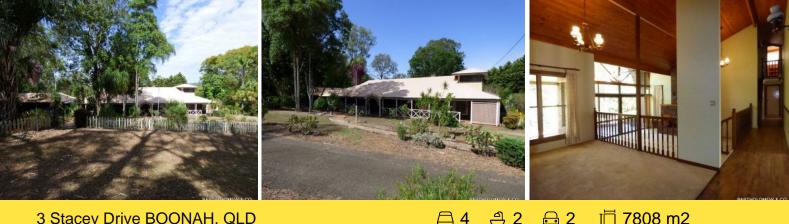

## 3 Stacey Drive BOONAH, QLD

## Boonah - A gardener's wonderland.

Your privacy is assured in this lovely home. Situated on a large 7808m? (1 & 3/4 acre) block which has landscaped gardens with timber board walk & mature native & fruit trees. Only a short drive to the town centre and approx. 30 mins to Yamanto. The home has 4 Bedrooms, main with ensuite & air con, modern built in kitchen with pantry & dishwasher, formal dining room overlooking the sunken formal lounge with fire place & raked ceilings, unique loft 5th bedroom or study. A large undercover entertainment area opens off the kitchen dining area and would be perfect for the entertainer. A separate wing provides double lock up car accommodation as well as potential for a granny flat/ student retreat, home office or workshop. A 6m x 3m garden shed stands in the yard. All aspects are catered for with this great property and it would be impossible to duplicate such a substantial home for the asking price of offers over \$495,000.