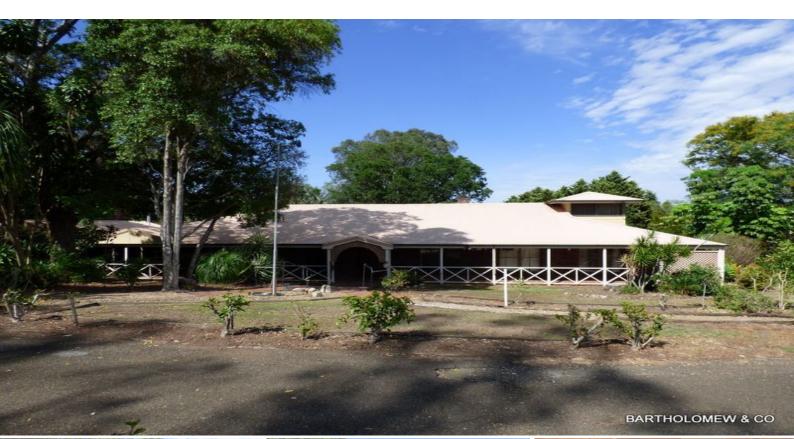

## 3 Stacey Drive BOONAH, QLD

## Boonah - A gardener's wonderland.

Your privacy is assured in this lovely home. Situated on a large 7808m? (1 & 3/4 acre) block which has landscaped gardens with timber board walk & mature native & fruit trees. Only a short drive to the town centre and approx. 30 mins to Yamanto. The home has 4 Bedrooms, main with ensuite & air con, modern built in kitchen with pantry & dishwasher, formal dining room overlooking the sunken formal lounge with fire place & raked ceilings, unique loft 5th bedroom or study. A large undercover entertainment area opens off the kitchen dining area and would be perfect for the entertainer. A separate wing provides double lock up car accommodation as well as potential for a granny flat/ student retreat, home office or workshop. A 6m x 3m garden shed stands in the yard. All aspects are catered for with this great property and it would be impossible to duplicate such a substantial home for the asking price of offers over \$495,000.