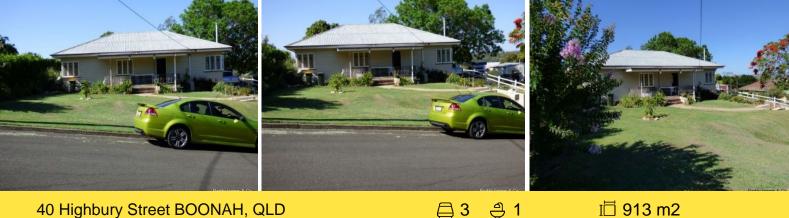

## How sweet it is

This vintage home sits on 913 m2 of prime ?Hospital Hill? land offering great views over the township & out to the hills. There is an ok kitchen & bath room, 3 good size b/rooms, lovely dining room lounge lined with a timber panelling which was common to that particular era. So many features include timber floor boards, lead light windows, some ornate cornice & French doors. There are fans & air con. This is a fantastic allotment. A little bit of love will bring this home back to its former glory. \$289,000