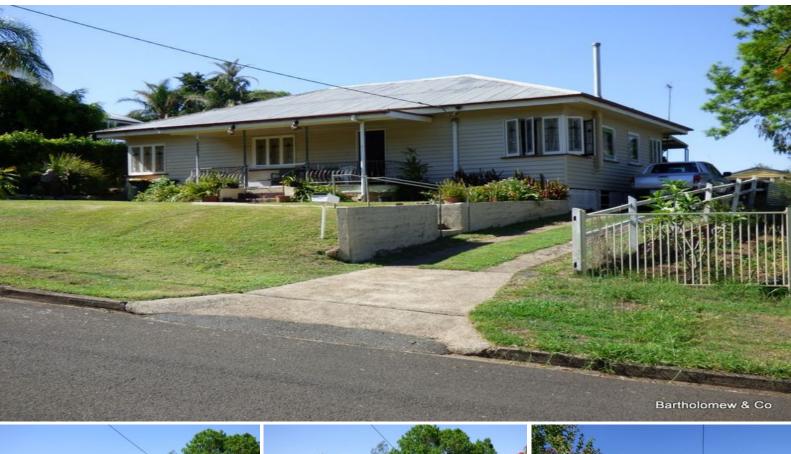

## How sweet it is

This vintage home sits on 913 m2 of prime ?Hospital Hill? land offering great views over the township & out to the hills. There is an ok kitchen & bath room, 3 good size b/rooms, lovely dining room lounge lined with a timber panelling which was common to that particular era. So many features include timber floor boards, lead light windows, some ornate cornice & French doors. There are fans & air con. This is a fantastic allotment. A little bit of love will bring this home back to its former glory. \$289,000