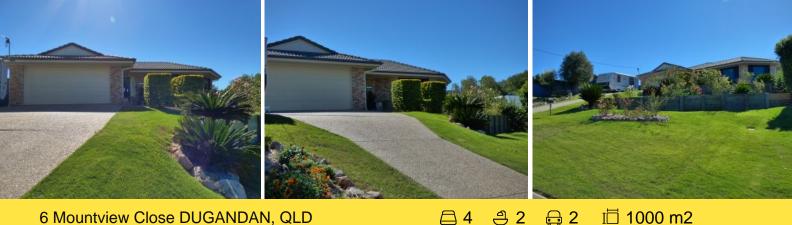

## 6 Mountview Close DUGANDAN, QLD

## OPEN HOUSE This Saturday12.00 - 1.00Great Views, Quiet Location

This large lowset home sitting on a 1,000 m2 block has some of the nicest mountain views possible. Located in a fashionable estate in a cul de sac traffic will never be a problem. There is stacks of space with 4 good size b/rooms, large kitchen opening to a massive open plan dining/family/rumpus room plus a separate lounge with large windows to capitalise on the views. Numerous features include ensuite, auto garage doors, timber overlay floors throughout, d/washer & air con. The land is nicely landscaped with a lovely timber pergola/sitting area in the top corner of the yard. Solar hot water & solar panels to lighten the power bills. Quite likely that the first inspection will buy this very well presented home. Realistically priced at \$425,000