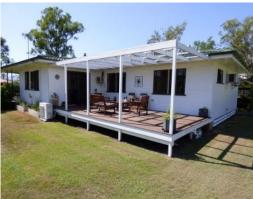

## One of a kind.

This much admired home sits on 3,035 m2 of level land in a village community only 10 minute's drive from Boonah. The chamfer board home is on adjustable steel stumps & has a tiled roof. Impeccable presentation with polished timber floors, modern kitchen & bath room, wood heater, air con & fans in most rooms. This is a very spacious residence with 3 b/rooms, kitchen, dining area, lounge, study & sunroom. Stacks of space for relaxation with big covered out door area having a built in BBQ plus an open front veranda. This would be a tradie or retirees delight with a massive older style shed plus skillion roof accommodating several vehicles. Three rain water tanks, solar power & town water, The property is fully fenced with immaculate lawns. Local primary school, hotel, boutique brewery all in walking distance. High school bus passes. First class restaurant & winery only a short drive as well as local lakes for fishing & boating. An excellent package on offer for a pittance. \$350,000