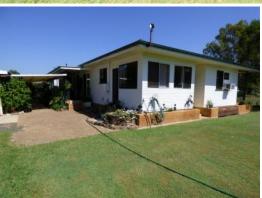

## One of a kind.

This much admired home sits on 3,035 m2 of level land in a village community only 10 minute's drive from Boonah. The chamfer board home is on adjustable steel stumps & has a tiled roof. Impeccable presentation with polished timber floors, modern kitchen & bath room, wood heater, air con & fans in most rooms. This is a very spacious residence with 3 b/rooms, kitchen, dining area, lounge, study & sunroom. Stacks of space for relaxation with big covered out door area having a built in BBQ plus an open front veranda. This would be a tradie or retirees delight with a massive older style shed plus skillion roof accommodating several vehicles. Three rain water tanks, solar power & town water, The property is fully fenced with immaculate lawns. Local primary school, hotel, boutique brewery all in walking distance. High school bus passes. First class restaurant & winery only a short drive as well as local lakes for fishing & boating. An excellent package on offer for a pittance. \$350,000