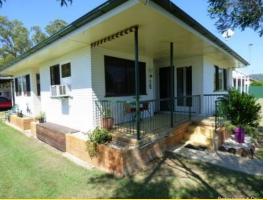

## One of a kind.

This much admired home sits on 3,035 m2 of level land in a village community only 10 minute's drive from Boonah. The chamfer board home is on adjustable steel stumps & has a tiled roof. Impeccable presentation with polished timber floors, modern kitchen & bath room, wood heater, air con & fans in most rooms. This is a very spacious residence with 3 b/rooms, kitchen, dining area, lounge, study & sunroom. Stacks of space for relaxation with big covered out door area having a built in BBQ plus an open front veranda. This would be a tradie or retirees delight with a massive older style shed plus skillion roof accommodating several vehicles. Three rain water tanks, solar power & town water, The property is fully fenced with immaculate lawns. Local primary school, hotel, boutique brewery all in walking distance. High school bus passes. First class restaurant & winery only a short drive as well as local lakes for fishing & boating. An excellent package on offer for a pittance. \$350,000