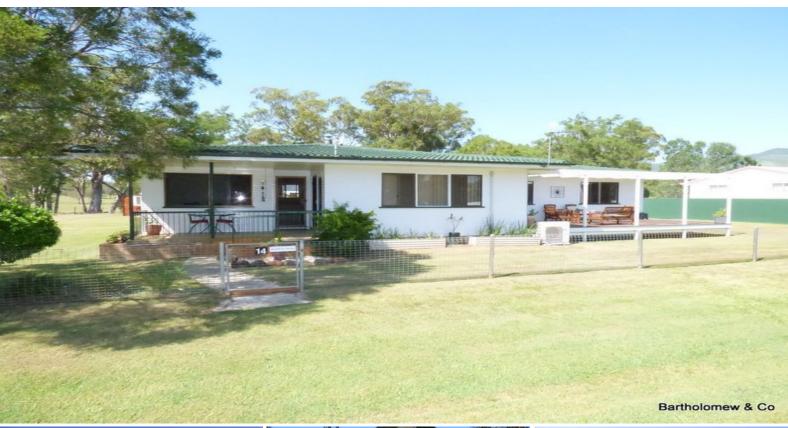

## One of a kind.

This much admired home sits on 3,035 m2 of level land in a village community only 10 minute's drive from Boonah. The chamfer board home is on adjustable steel stumps & has a tiled roof. Impeccable presentation with polished timber floors, modern kitchen & bath room, wood heater, air con & fans in most rooms. This is a very spacious residence with 3 b/rooms, kitchen, dining area, lounge, study & sunroom. Stacks of space for relaxation with big covered out door area having a built in BBQ plus an open front veranda. This would be a tradie or retirees delight with a massive older style shed plus skillion roof accommodating several vehicles. Three rain water tanks, solar power & town water, The property is fully fenced with immaculate lawns. Local primary school, hotel, boutique brewery all in walking distance. High school bus passes. First class restaurant & winery only a short drive as well as local lakes for fishing & boating. An excellent package on offer for a pittance. \$350,000