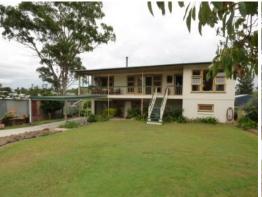

## Judged best in its class

It is evidently apparent that this high set timber home is well maintained by its long standing owners. Fully concreted under providing rumpus area, laundry & parking. Upstairs has 3 built in b/rooms, eat in kitchen, large lounge opening to the massive easterly facing front veranda, good size bath room & separate dining opening to the rear deck. An excellent in ground salt water pool is surrounded by a great fully paved & covered ent area. Every man needs a shed & this is provided with a good size c/bond shed with power connected. The yard is landscaped & fenced on 2 sides. Under cover parking. Walk to town & school. Perfect family or active retiree home. \$349,000