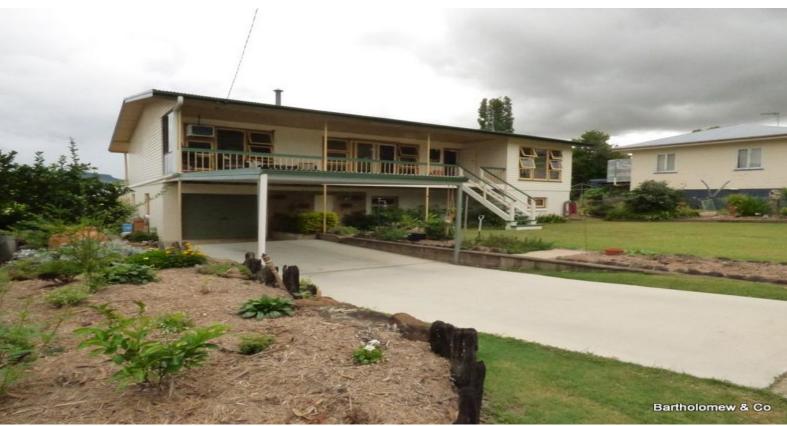

## Judged best in its class

It is evidently apparent that this high set timber home is well maintained by its long standing owners. Fully concreted under providing rumpus area, laundry & parking. Upstairs has 3 built in b/rooms, eat in kitchen, large lounge opening to the massive easterly facing front veranda, good size bath room & separate dining opening to the rear deck. An excellent in ground salt water pool is surrounded by a great fully paved & covered ent area. Every man needs a shed & this is provided with a good size c/bond shed with power connected. The yard is landscaped & fenced on 2 sides. Under cover parking. Walk to town & school. Perfect family or active retiree home. \$349,000