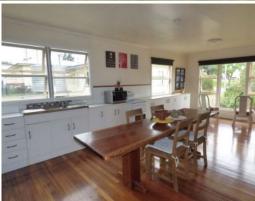

## Judged best in its class

It is evidently apparent that this high set timber home is well maintained by its long standing owners. Fully concreted under providing rumpus area, laundry & parking. Upstairs has 3 built in b/rooms, eat in kitchen, large lounge opening to the massive easterly facing front veranda, good size bath room & separate dining opening to the rear deck. An excellent in ground salt water pool is surrounded by a great fully paved & covered ent area. Every man needs a shed & this is provided with a good size c/bond shed with power connected. The yard is landscaped & fenced on 2 sides. Under cover parking. Walk to town & school. Perfect family or active retiree home. \$349,000