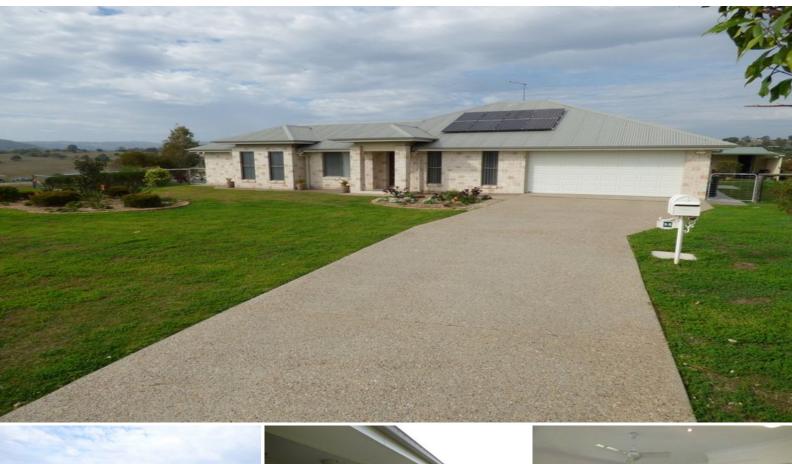

## Live the life here while enjoying the marvellous views

The elevated 4,214m2 block in a premier estate is complimented with an extremely well maintained low set brick home with a colour bond roof. The home has a kitchen that would be a delight to work in opening to open plan dining/ family area, formal lounge/media room, main b/room with ensuite and three more b/rooms at the other end of the house serviced by the main bath room plus a separate activities room. A laundry with storage, double garage with auto doors and a covered spacious entertainment area complete the home. There are quality fittings throughout including large stove with gas top & electric oven and air con to master bedroom. In the fully fenced block stands a c/bond shed with attached skillion (powered) fruit trees, chook pens & raised vegie gardens. The property is serviced with trickle feed town water as well as 2 large rain water tanks, solar panels connected to the grid & common effluent sewerage system. (Everything drains of property.) Priced to sell at only \$549,000