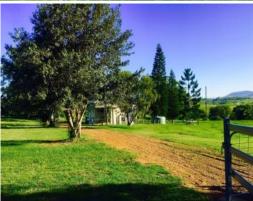

## ESCAPE TO THE COUNTRY (Scenic Rim)

This amazing property is in Teviotville, only 5 mins to the bustling town of Boonah and Kalbar townships. Only 1 hr to Brisbane City and the Gold Coast.

This highset Queenslander home is set on 7.6 acres of lush, fertile land. Breathtaking views of the Senic Rim mountains and valley from all areas of the property. All good fencing. House yard separately fenced. There are established Macadameia nut trees, Quava, Mango, and Dragonfruit trees. Lovely shade trees adorn the yard. There is also a dam for livestock.