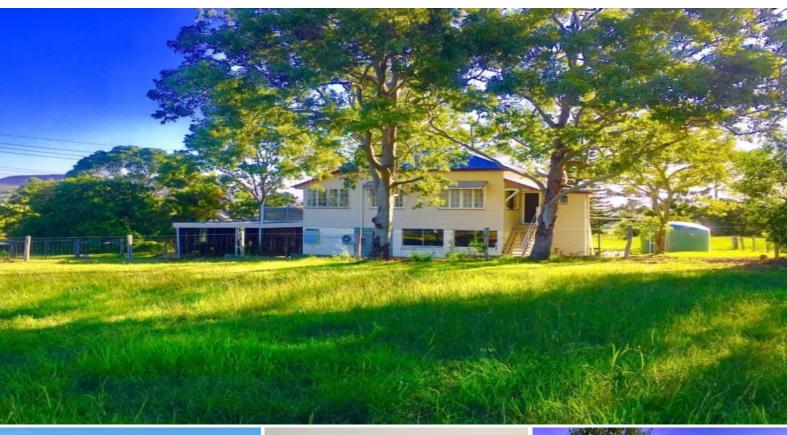

## ESCAPE TO THE COUNTRY (Scenic Rim)

This amazing property is in Teviotville, only 5 mins to the bustling town of Boonah and Kalbar townships. Only 1 hr to Brisbane City and the Gold Coast.

This highset Queenslander home is set on 7.6 acres of lush, fertile land. Breathtaking views of the Senic Rim mountains and valley from all areas of the property. All good fencing. House yard separately fenced. There are established Macadameia nut trees, Quava, Mango, and Dragonfruit trees. Lovely shade trees adorn the yard. There is also a dam for livestock.

The home has 3 bedrooms, large dining and kitchen area, Two toilets. It has a built in area under with separate lockup garage. There is also another shower available. The house has Rural water connected (for toilets) and large 5000Ltr water tank with filtration for drinking. There is two new inverter Split Air conditioners to cool the home. A newly built Titan Carport has been erected for a caravan, truck or tractor. (council approved)