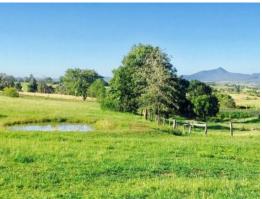

## ESCAPE TO THE COUNTRY (Scenic Rim)

This amazing property is in Teviotville, only 5 mins to the bustling town of Boonah and Kalbar townships. Only 1 hr to Brisbane City and the Gold Coast.

This highset Queenslander home is set on 7.6 acres of lush, fertile land. Breathtaking views of the Senic Rim mountains and valley from all areas of the property. All good fencing. House yard separately fenced. There are established Macadameia nut trees, Quava, Mango, and Dragonfruit trees. Lovely shade trees adorn the yard. There is also a dam for livestock.