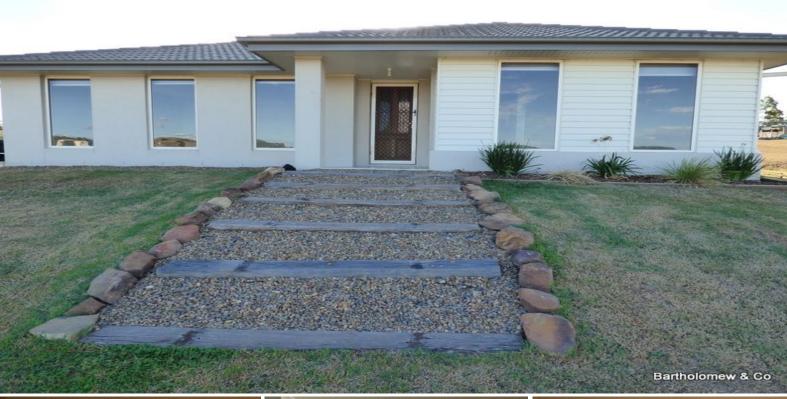

94 Berryman Cicuit HOYA, QLD

ı⊟ 4486 m2

## A blank Canvas

Ready for you to put your final touches on this near new brick home in Boonah Ridge Estate is hard to pass up. A choice fully fenced 4486m2 block has plenty of room for the kids to run or space for the big shed if needed. The home consists of 3 built in bedrooms, main with walk in robe, ensuite and air conditioning, office (which could be converted to 4th bed) large lounge room, lovely kitchen with stone bench tops that flows onto an open plan dining and family room. A tidy package which you will struggle to duplicate for the price of \$379,999