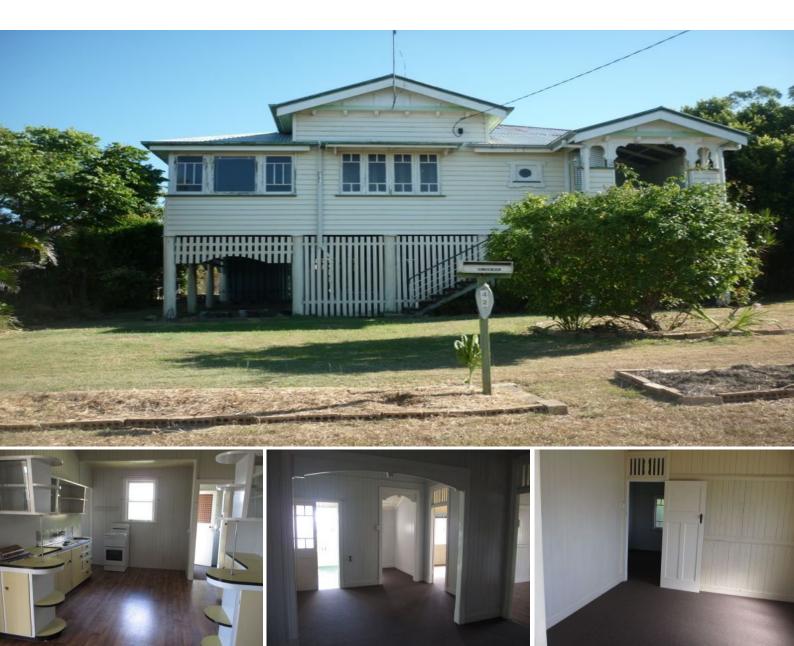

## Handy location- Rarely Available

A traditional timber home only a short flat stroll to the CBD of Boonah. This lovely high set 2 b/room & sleepout home sits on a level 809 m2 block with access to the back yard. High ceilings, vj walls, veranda & many nice features. A single old style garage stands in the fenced rear yard..Presented in quite original condition it would be a lovely blank canvas for somebody who admires this style of home. \$289,000 is good entry level to the solid Boonah housing market. 
 Price:
 \$289,000.00