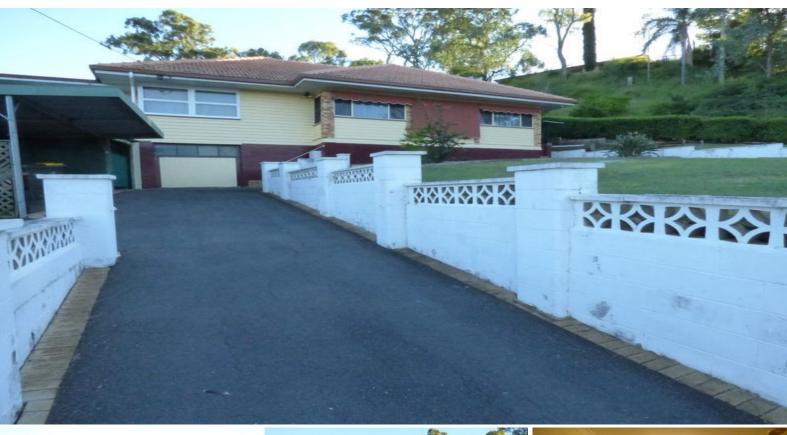

## PRICE REDUCTION .... A grand home.

This home is in easy walking distance of town with striking views to the ranges. It is a very traditional home resting on concrete stumps with weather board external walls & a tiled roof. Internally are 3 b/rooms, single bath room, large functional eat in kitchen, huge lounge room with air con & brick fire place plus a fully enclosed sun room with roomy window spaces to take in the view. Underneath has the laundry, separate utility room plus lots of storage space. There is a built in concrete rain water tank plus 2 small poly tanks. Parking is provided in a carport. There is a timber shed in the rear of the block suitable for work shop or garden shed. Make an appointment to view this and avoid disappointment. Very honestly priced @ \$299,000