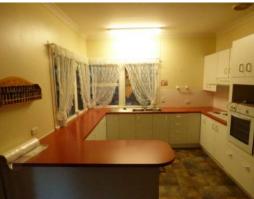

## PRICE REDUCTION .... A grand home.

This home is in easy walking distance of town with striking views to the ranges. It is a very traditional home resting on concrete stumps with weather board external walls & a tiled roof. Internally are 3 b/rooms, single bath room, large functional eat in kitchen, huge lounge room with air con & brick fire place plus a fully enclosed sun room with roomy window spaces to take in the view. Underneath has the laundry, separate utility room plus lots of storage space. There is a built in concrete rain water tank plus 2 small poly tanks. Parking is provided in a carport. There is a timber shed in the rear of the block suitable for work shop or garden shed. Make an appointment to view this and avoid disappointment. Very honestly priced @ \$299,000