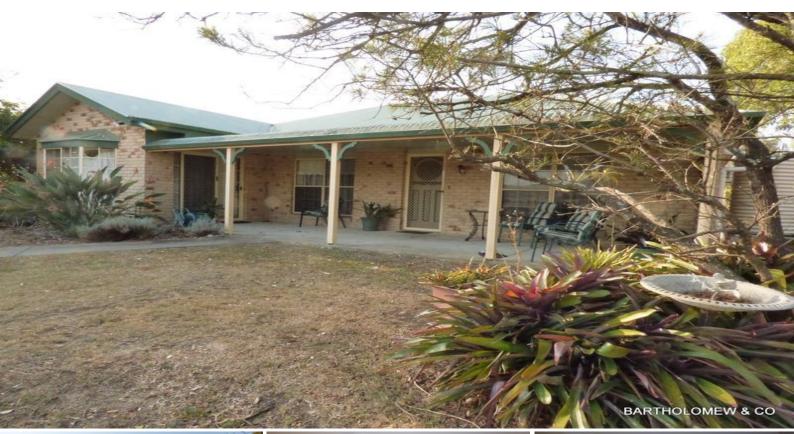

## A rock solid home on a larger than normal block.

A genuine 1 owner property on a larger than normal 1349m2 block. Featuring 3 built-in bedrooms, ensuite, large Tassie oak kitchen with dishwasher, separate lounge and dining, 9 foot ceilings and ducted air-con. A bull nose verandah on the front provides pleasant views to the south while a private rear entertaining area flows from the kitchen & dining. Parking is provided for with a attached carport as well as having a 8m x 6.5m shed. Ideally suited to an active retiree but will suit all ages and we urge you to inspect at the sensible price of \$399000.