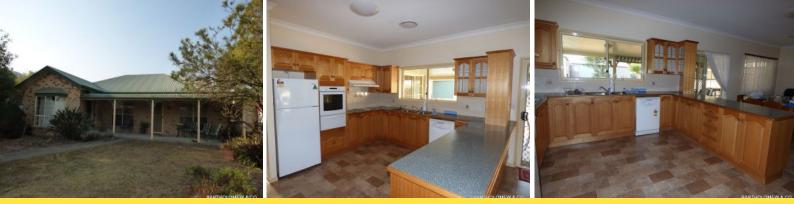

## A rock solid home on a larger than normal block.

A genuine 1 owner property on a larger than normal 1349m2 block. Featuring 3 built-in bedrooms, ensuite, large Tassie oak kitchen with dishwasher, separate lounge and dining, 9 foot ceilings and ducted air-con. A bull nose verandah on the front provides pleasant views to the south while a private rear entertaining area flows from the kitchen & dining. Parking is provided for with a attached carport as well as having a 8m x 6.5m shed. Ideally suited to an active retiree but will suit all ages and we urge you to inspect at the sensible price of \$399000.