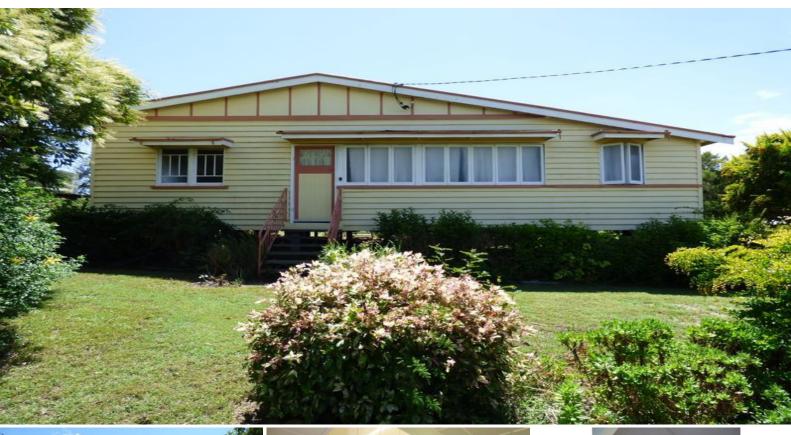

## A very genuine & well kept timber home

A very genuine & well kept timber home on 2,023 m2 of prime residential land. The home has 2 b/rooms,2 sleep outs, lounge, modern eat in kitchen & bathroom with separate bath and shower. Rain water tanks are connected to the home. It has been restumped & both internal & external paint is in good condition. There is a 9 x 6 metre shed with roller doors and attached carport for parking and workshop. Two securely fenced dog yards with solid shelter is located in the backyard amongst well established gardens. If you need room to move don't delay and book your inspection today. \$319,000