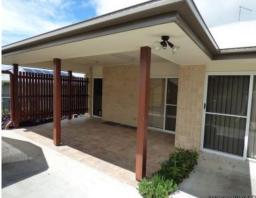

The home has everything that a discerning buyer could wish for. The kitchen has an island bench with stone tops & large drawers, d/washer & electric stove. There are dining & family areas leading from the kitchen. A large open plan lounge room has plenty of windows to capitalize on the mountain views. The main b/room is massive with a large walk in robe & big ensuite which appears to be wheel chair friendly. A main bathroom has both shower & bath (sep toilet) while the laundry is spacious with storage & ironing facilities and a study nook is present off the kitchen area. There is a covered portico at the front as well as a