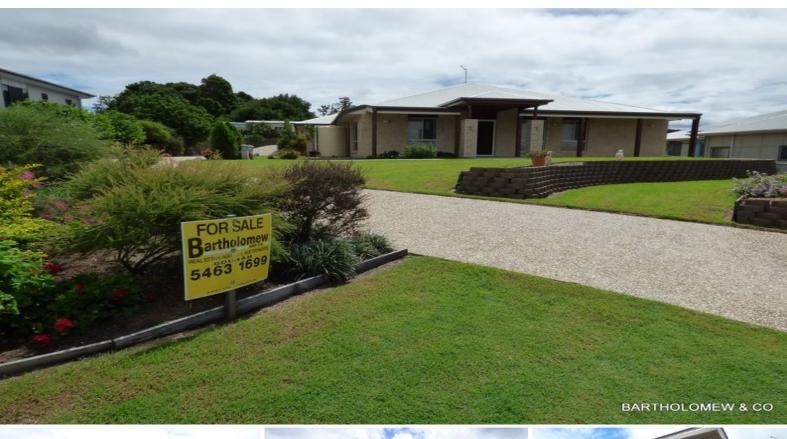

## Price Reduction, New Renovation, A Must See

A lovely 3 bedroom, 2 bathroom lowset brick home located in a quiet cul de sac it has the best view in town without a doubt. The lowset brick home rests on 1,714 m2 (almost half an acre) of land with the front & rear yard being extensively landscaped & retained with block walls. Established gardens, beautiful lawns, 2 shade houses & vegetable gardens are all in place. There are 4 poly rain water tanks to assist with the garden water. A 6 X 5 metre shed with concrete floor & auto door serves as a work shop/ storage area.

The home has everything that a discerning buyer could wish for. The kitchen has an island bench with stone tops & large drawers, d/washer & electric stove. There are dining & family areas leading from the kitchen. A large open plan lounge room has plenty of windows to capitalize on the mountain views. The main b/room is massive with a large walk in robe & big ensuite which appears to be wheel chair friendly. A main bathroom has both shower & bath (sep toilet) while the laundry is spacious with storage & ironing facilities and a study nook is present off the kitchen area. There is a covered portico at the front as well as a