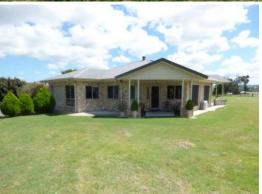

174 Spletter Road MILFORD, QLD

The price has been drastically reduced to \$549,000 & represents excellent value.

The price has been drastically reduced to \$549,000 & represents excellent value. No other property quite like this currently on the market. There is 4.3 acres of excellent scrub soil less than 5 minute's drive on a sealed road from Boonah. A modern low set brick home approx. 12 years old (inspects like 2 years old) has 3 b/rooms, office, kitchen, open plan living/dining area, large laundry, bathroom suits disabled person, outdoor ent area under main roof line & single lock up garage with auto door. A single garage adjacent to the house provides a second car space as well as a skillion for workshop/storage area. Domestic water is provided from 2 large poly rain water tanks as well as town water connection & a large dam equipped for garden use. The lawns and garden area are extensive and well established. A separate small paddock is well grassed and ideal for a couple of ponies. Solar panels connected to the grid. Air conditioners as well as fans through