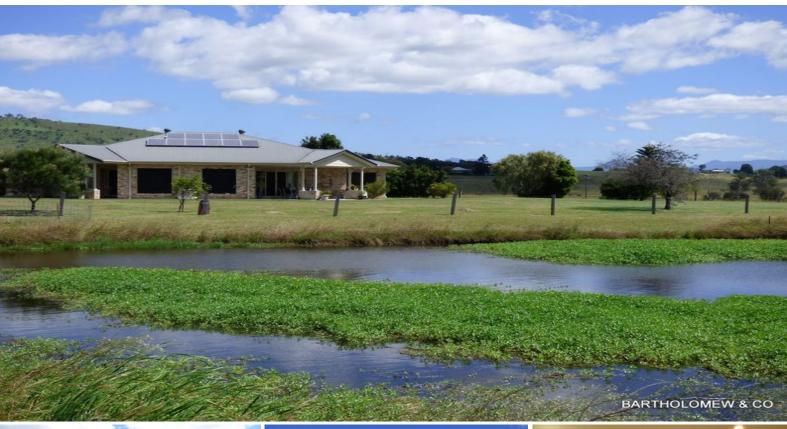

174 Spletter Road MILFORD, QLD

The price has been drastically reduced to \$549,000 & represents excellent value.

The price has been drastically reduced to \$549,000 & represents excellent value. No other property quite like this currently on the market. There is 4.3 acres of excellent scrub soil less than 5 minute's drive on a sealed road from Boonah. A modern low set brick home approx. 12 years old (inspects like 2 years old) has 3 b/rooms, office, kitchen, open plan living/dining area, large laundry, bathroom suits disabled person, outdoor ent area under main roof line & single lock up garage with auto door. A single garage adjacent to the house provides a second car space as well as a skillion for workshop/storage area. Domestic water is provided from 2 large poly rain water tanks as well as town water connection & a large dam equipped for garden use. The lawns and garden area are extensive and well established. A separate small paddock is well grassed and ideal for a couple of ponies. Solar panels connected to the grid. Air conditioners as well as fans through