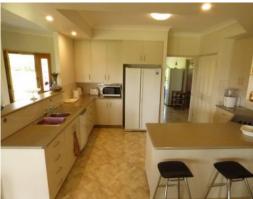

174 Spletter Road MILFORD, QLD

The price has been drastically reduced to \$549,000 & represents excellent value.

The price has been drastically reduced to \$549,000 & represents excellent value. No other property quite like this currently on the market. There is 4.3 acres of excellent scrub soil less than 5 minute's drive on a sealed road from Boonah. A modern low set brick home approx. 12 years old (inspects like 2 years old) has 3 b/rooms, office, kitchen, open plan living/dining area, large laundry, bathroom suits disabled person, outdoor ent area under main roof line & single lock up garage with auto door. A single garage adjacent to the house provides a second car space as well as a skillion for workshop/storage area. Domestic water is provided from 2 large poly rain water tanks as well as town water connection & a large dam equipped for garden use. The lawns and garden area are extensive and well established. A separate small paddock is well grassed and ideal for a couple of ponies. Solar panels connected to the grid. Air conditioners as well as fans through