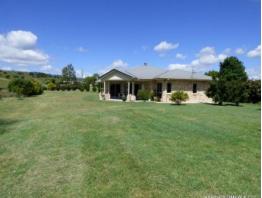

174 Spletter Road MILFORD, QLD

The price has been drastically reduced to \$549,000 & represents excellent value.

The price has been drastically reduced to \$549,000 & represents excellent value. No other property quite like this currently on the market. There is 4.3 acres of excellent scrub soil less than 5 minute's drive on a sealed road from Boonah. A modern low set brick home approx. 12 years old (inspects like 2 years old) has 3 b/rooms, office, kitchen, open plan living/dining area, large laundry, bathroom suits disabled person, outdoor ent area under main roof line & single lock up garage with auto door. A single garage adjacent to the house provides a second car space as well as a skillion for workshop/storage area. Domestic water is provided from 2 large poly rain water tanks as well as town water connection & a large dam equipped for garden use. The lawns and garden area are extensive and well established. A separate small paddock is well grassed and ideal for a couple of ponies. Solar panels connected to the grid. Air conditioners as well as fans through