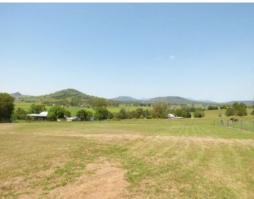

## Price reduced & for genuine sale. Magnificent Location

This 5000 m2 (1&1/4 acre) of land is possibly the nicest block in town. A bonus is the 3 b/room mid set timber home with spacious eat in kitchen ( near new), period bath room, lounge room & north east facing veranda. The views are everything you may have wished for. Recently repainted & rewired. Polished timber floors. Located in a cul de sac in a quiet rural area approx 2 & half km to central Boonah. Grow anything soil. Town water. Properties of this nature do not become available on a regular basis. Do your homework & arrange an inspection. Reduced to \$359,000